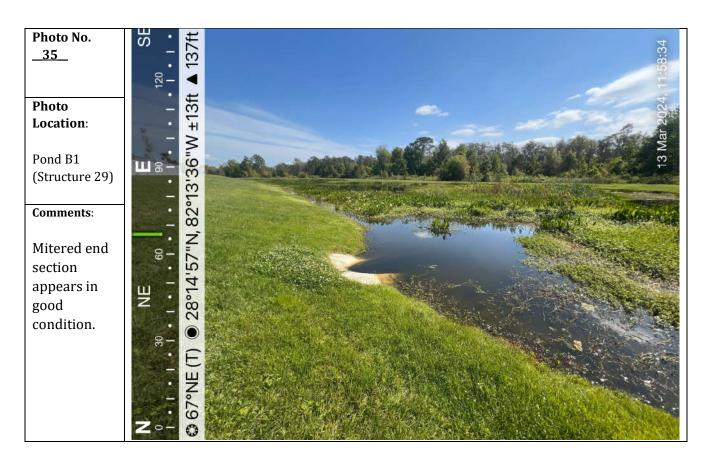

m and slope.

Washed out soil should be removed from pond bottom, pond slopes shall be reconstructed, compacted, and sodded to stabilize slopes and berms of pond.



### Photo No. 6

### **Photo Location**:

Pond C (Structure 106)

### Comment:

Erosion around mitered end section.

Replace soil around structure and compact to prevent further erosion.























Photo No. <u>17</u>

**Photo Location:** 

Pond F5 (DS-133)

#### Comment:

Grate needs to be secured properly and assessed for damage.

Remove trash and debris on pond slope.



Photo No. \_\_18\_\_

Photo Location:

Pond F5 (DS-133)

#### Comment:

Grate needs to be secured properly and assessed for damage.



Page 10 of 26









Page 12 of 26









Page **14** of **26** 









Page **16** of **26** 







































# Tab 8



#### **UPCOMING DATES TO REMEMBER**

- Next Meeting: May 7, 2024 at 10:00am
- FY 2022-2023 Audit Completion Deadline: June 30, 2024
- Next Election (Seats): Term11/20 11/24(Seat 1-Ebony); Term11/20 11/24 (Seat 2-Jaime); Term 11/20-11/24 (Seat 3-Jose)

District Manager's Report April 2

2024

H

N

R

E

K

N

T

Н

| FINANCIAL SUMMARY                       | 2/29/2024       |
|-----------------------------------------|-----------------|
| General Fund Cash & Investment Balance: | \$443,037       |
| Reserve Fund Cash & Investment Balance: | \$62,889        |
| Debt Service Fund & Investment Balance: | \$614,666       |
| Total Cash and Investment Balances:     | \$1,120,592     |
| General Fund Expense Variance: \$35,473 | Under<br>Budget |



Finan