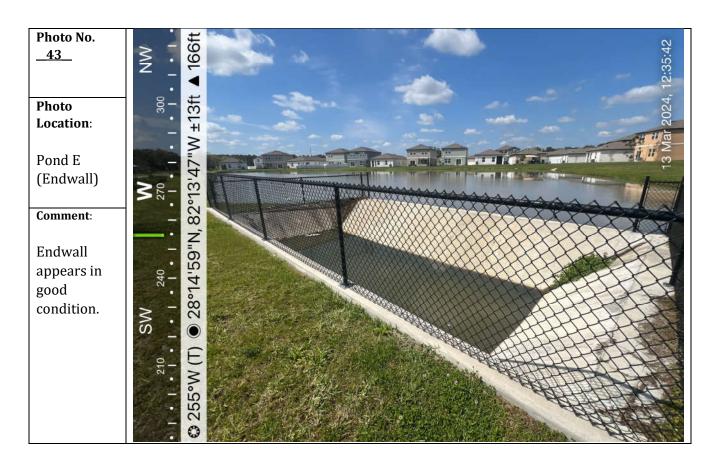

## **Lake & Wetland Customer Service Report**

| Job Name:             |              |                    |                       |                 |                    |              |                     |             |           |
|-----------------------|--------------|--------------------|-----------------------|-----------------|--------------------|--------------|---------------------|-------------|-----------|
| Customer Ni           |              |                    |                       |                 | Customer:          | HIDDEN CR    | EEK NORTH (         | CDD         |           |
|                       | Aleksey      | and CJ             |                       |                 |                    |              |                     |             |           |
| Date:                 | 03/26/2024   |                    |                       |                 | Time: <u>01:4</u>  | 2 PM         |                     |             |           |
|                       |              |                    |                       |                 | Customer S         | ignature:    |                     |             |           |
| Waterway<br>Treatment | Algae        | Submersed<br>Weeds | Grasses and brush     | Floatin<br>Weed |                    | Inspection   | Request for Service | Restriction | # of days |
| 10                    |              |                    | х                     |                 |                    |              |                     |             |           |
| 11                    | х            |                    | Х                     |                 |                    |              |                     |             |           |
| 12                    | х            |                    | х                     |                 |                    |              |                     |             |           |
| 13                    |              |                    | х                     |                 |                    |              |                     |             |           |
| 14                    |              |                    | Х                     |                 |                    |              |                     |             |           |
| Creek                 |              |                    | Х                     |                 |                    |              |                     |             |           |
|                       |              |                    |                       |                 |                    |              |                     |             |           |
|                       |              |                    |                       |                 |                    |              |                     |             |           |
|                       |              |                    |                       |                 |                    |              |                     |             |           |
|                       |              |                    |                       |                 |                    |              |                     |             |           |
|                       |              |                    |                       |                 |                    |              |                     |             |           |
|                       |              |                    |                       |                 |                    |              |                     |             |           |
|                       |              |                    |                       |                 |                    |              |                     |             |           |
|                       |              |                    |                       |                 |                    |              |                     |             |           |
|                       |              |                    |                       |                 |                    |              |                     |             |           |
|                       |              |                    |                       |                 |                    |              |                     |             |           |
|                       |              |                    |                       |                 |                    |              |                     |             |           |
|                       |              |                    |                       |                 |                    |              |                     |             |           |
|                       |              |                    |                       |                 |                    |              |                     |             |           |
|                       |              |                    |                       |                 |                    |              |                     |             |           |
|                       |              |                    |                       |                 |                    |              |                     |             |           |
| CLARITY               | <u>FLOW</u>  | METHOD             |                       |                 | CARP PROGRA        | <u>M</u>     | ATER LEVEL          | WEAT        | HER       |
|                       | ⊠ None       | ☑ ATV              | ☐ Boat                |                 | ☐ Carp observe     | ed 🗆         | High                | ☐ Cle       | ear       |
| □ 1-2'                | ☐ Slight     | ☐ Airboat          | ☐ Truck               |                 | ☐ Barrier Inspe    | cted $\Box$  | Normal              | ⊠ Clo       | oudy      |
| □ 2-4'                | ☐ Visible    | ☐ Backpack         |                       |                 |                    | $\boxtimes$  | Low                 | ⊠ w         | indy      |
| □ > 4'                |              |                    |                       |                 |                    |              |                     | □ Ra        | iny       |
| FISH and WI           | LDLIFE OBSER | /ATIONS            |                       |                 |                    |              |                     |             |           |
|                       |              |                    | ☐ Gallini             | ules            | ☐ Osprey           | □w           | oodstork            |             |           |
| ☐ Anhing              |              |                    | ☐ Gamb                |                 | ☐ Otter            |              |                     |             |           |
| ☐ Bass ☐ Cormorant    |              |                    | — Gams  ⊠ Heron       |                 | □ Snakes           |              |                     |             |           |
| □ Bass                |              |                    |                       | 3               | ☐ Snakes ☐ Turtles |              |                     |             | -         |
|                       |              |                    |                       |                 |                    |              |                     |             |           |
| -                     |              | T MAINTENAN        |                       |                 |                    | al Vegetatio | n Notes:            |             |           |
| ⊠ Arrow               |              | ] Bulrush          | ☐ Golde               |                 |                    | Naiad        | Ц                   |             |           |
| ☐ Bacopa              |              | ] Chara            | ⊠ Gulf S <sub>l</sub> | pikerush        |                    | Pickerelweed | b                   |             |           |
| ☐ Blue Fl             | ag Iris      | ] Cordgrass        | ⊠ Lily                |                 |                    | Soft Rush    |                     |             |           |