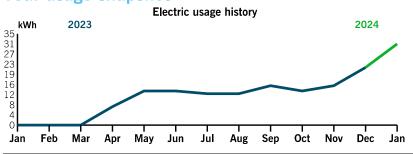

| 0.76    |    |
| Total Current Charges                   | \$70.0  | )2 |

Billing details - Taxes

| otal Taxes                |        | \$1.85 |
|---------------------------|--------|--------|
| iross Receipts Tax        | 1.80   |        |
| legulatory Assessment Fee | \$0.05 |        |

Your current rate is General Service Non-Demand Sec (GS-1).

## Your Energy Bill

Service address HIDDEN CREEK NORTH CDD 6203 \*SIGN HIDDEN CREEK BLVD

ZEPHYRHILLS FL 33541

Bill date Jan 11, 2024 For service Dec 5 - Jan 4

Account number 9101 2446 5365

31 days

Page 1 of 3

#### **Billing summary**

| 30.00<br>0.79 |
|---------------|
| 30.00         |
|               |
| -30.79        |
| \$30.79       |
|               |

Thank you for your payment.

01-11-2024

## Your usage snapshot



#### Average temperature in degrees

| 03' 0,      | 1- 12-    | 70-     | 10      | 02     | 04     | 04   | 01.     | 75   | 09-    | 04      | 56-   |
|-------------|-----------|---------|---------|--------|--------|------|---------|------|--------|---------|-------|
|             |           | Current | Month   | Jan    | 2023   | 12-M | lonth U | sage | Avg Mo | nthly ( | Jsage |
| Electric (k | (Wh)      | 3.      |         |        | 0      |      | 153     |      |        | 13      |       |
| Avg. Daily  | / (kWh)   | 1       |         |        | 0      |      | 0       |      |        |         |       |
| 12-month    | n usage b | ased on | most re | cent h | istory |      |         |      |        |         |       |

Please return this portion with your payment. Thank you fo