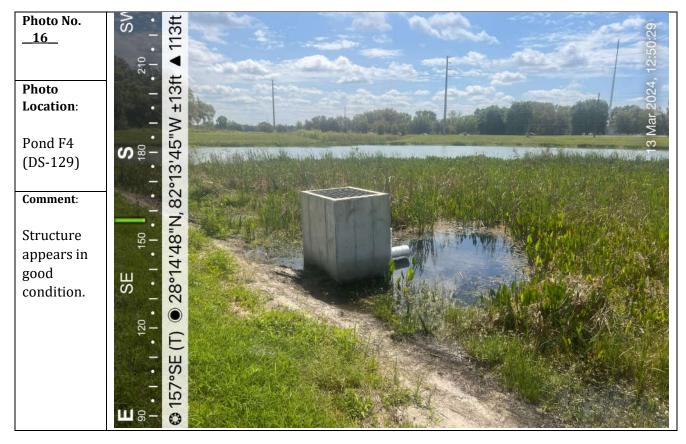

| Remove trash and debris.                                             | Low      |
| Photos #12, 15                     | structure.                                            |                                                                      |          |

Attachments: Photo Inventory, Site Plans





Page 2 of 26





Photo No. <u>5</u>

#### Photo Location:

Pond C

#### Comment:

Several washouts in Pond C berm and slope.

Washed out soil should be removed from pond bottom, pond slopes shall be reconstructed, compacted, and sodded to stabilize slopes and berms of pond.



### Photo No. 6

### **Photo Location**:

Pond C (Structure 106)

### Comment:

Erosion around mitered end section.

Replace soil around structure and compact to prevent further erosion.























Photo No. <u>17</u>

**Photo Location:** 

Pond F5 (DS-133)

#### Comment:

Grate needs to be secured properly and assessed for damage.

Remove trash and debris on pond slope.



Photo No. \_\_18\_\_

Photo Location:

Pond F5 (DS-133)

#### Comment:

Grate needs to be secured properly and assessed for damage.



Page 10 of 26









Page 12 of 26









Page **14** of **26** 









Page **16** of **26** 







































# Tab 8



#### **UPCOMING DATES TO REMEMBER**

- Next Meeting: May 7, 2024 at 10:00am
- FY 2022-2023 Audit Completion Deadline: June 30, 2024
- Next Election (Seats): Term11/20 11/24(Seat 1-Ebony); Term11/20 11/24 (Seat 2-Jaime); Term 11/20-11/24 (Seat 3-Jose)

District Manager's Report April 2

2024

H

N

R

E

K

N

T

Н

| FINANCIAL SUMM