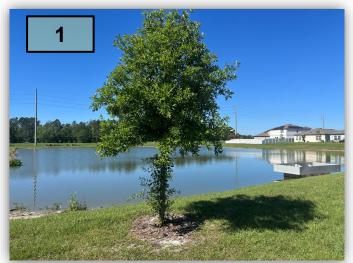

 Remove the sucker growth on the oak trees on the north and southside of Daisy Meadow Loop.(Pic 1,1a)

 Provide the district a price to replace the bald Bahia area on the southside of Daisy Meadow Loop across from where the model home was.(Pic 2)