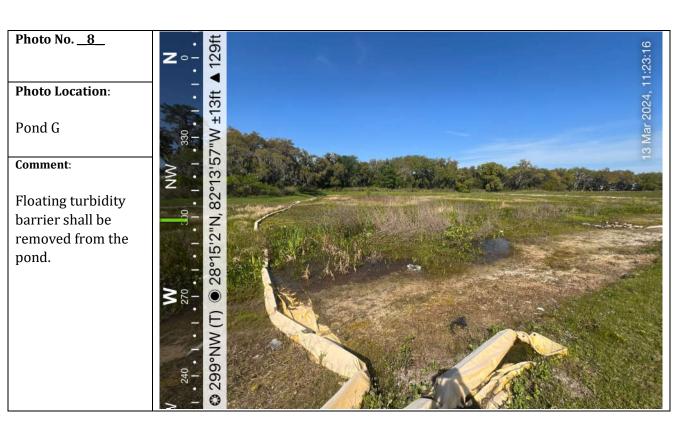

l                    | Remove trash and debris.                                             | Low      |
| Photos #12, 15                     | structure.                                            |                                                                      |          |

Attachments: Photo Inventory, Site Plans





Page 2 of 26





Photo No. <u>5</u>

#### Photo Location:

Pond C

#### Comment:

Several washouts in Pond C berm and slope.

Washed out soil should be removed from pond bottom, pond slopes shall be reconstructed, compacted, and sodded to stabilize slopes and berms of pond.



### Photo No. 6

### **Photo Location**:

Pond C (Structure 106)

### Comment:

Erosion around mitered end section.

Replace soil around structure and compact to prevent further erosion.























Photo No. <u>17</u>

**Photo Location:** 

Pond F5 (DS-133)

#### Comment:

Grate needs to be secured properly and assessed for damage.

Remove trash and debris on pond slope.



Photo No. \_\_18\_\_

Photo Location:

Pond F5 (DS-133)

#### Comment:

Grate needs to be secured properly and assessed for damage.



Page 10 of 26









Page 12 of 26









Page **14** of **26** 









Page **16** of **26** 







































# Tab 8



#### **UPCOMING DATES TO REMEMBER**

- Next Meeting: May 7, 2024 at 10:00am
- FY 2022-2023 Audit Completion Deadline: June 30, 2024
- Next Election (Seats): Term11/20 11/24(Seat 1-Ebony); Term11/20 11/24 (Seat 2-Jaime); Term 11/20-11/24 (Seat 3-Jose)

District Manager's Report April 2

2024

H

N

R

E

K

N

T

Н