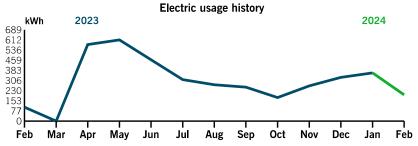

and riders, visit duke-energy.com/rates

## Your Energy Bill

Page 1 of 3

Service address

IRRIGATION/WELL

HIDDEN CREEK NORTH CDD 6203 HIDDEN CREEK BLVD

Bill date Feb 6, 2024 For service Jan 4 - Feb 2

30 days

Account number 9100 8611 5467

#### **Billing summary**

| ı | Total Amount Due Feb 27  | \$46.69 |
|---|--------------------------|---------|
|   | Taxes                    | 1.20    |
|   | Current Electric Charges | 45.49   |
|   | Payment Received Feb 01  | -71.87  |
|   | Previous Amount Due      | \$71.87 |

Thank you for your payment.

Duke Energy Florida utilized fuel in the following proportions to generate your power: Coal 8.5%, Purchased Power 7.8%, Gas 78.8%, Oil 0.1%, Nuclear 0%, Solar 4.8% (For prior 12 months ending December 31, 2023).



### Your usage snapshot



#### Average temperature in degrees

| 07- 72-                                     | 70  | /0"                  | 02" | 04       | 04 | 01.            | 75    | 09                | 04- | 02    | 56. |
|---------------------------------------------|-----|----------------------|-----|----------|----|----------------|-------|-------------------|-----|-------|-----|
|                                             |     | <b>Current Month</b> |     | Feb 2023 |    | 12-Month Usage |       | Avg Monthly Usage |     | Jsage |     |
| Electric (kWh)                              | )   | 19                   | 8   | 1        | 05 |                | 3,825 |                   |     | 319   |     |
| Avg. Daily (kV                              | Vh) | 7                    | •   |          | 4  |