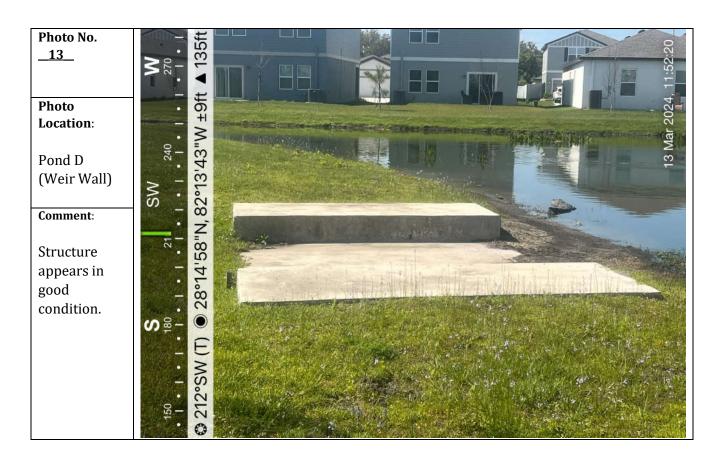

| Remove trash and debris.                                             | Low      |
| Photos #12, 15                     | structure.                                            |                                                                      |          |

Attachments: Photo Inventory, Site Plans





Page 2 of 26





Photo No. <u>5</u>

#### Photo Location:

Pond C

#### Comment:

Several washouts in Pond C berm and slope.

Washed out soil should be removed from pond bottom, pond slopes shall be reconstructed, compacted, and sodded to stabilize slopes and berms of pond.



### Photo No. 6

### **Photo Location**:

Pond C (Structure 106)

### Comment:

Erosion around mitered end section.

Replace soil around structure and compact to prevent further erosion.























Photo No. <u>17</u>

**Photo Location:** 

Pond F5 (DS-133)

#### Comment:

Grate needs to be secured properly and assessed for damage.

Remove trash and debris on pond slope.



Photo No. \_\_18\_\_

Photo Location:

Pond F5 (DS-133)

#### Comment:

Grate needs to be secured properly and assessed for damage.



Page 10 of 26









Page 12 of 26









Page **14** of **26** 









Page **16** of **26** 







































# Tab 8



#### **UPCOMING DATES TO REMEMBER**

- Next Meeting: May 7, 2024 at 10:00am
- FY 2022-2023 Audit Completion Deadline: June 30, 2024
- Next Election (Seats): Term11/20 11/24(Seat 1-Ebony); Term11/20 11/24 (Seat 2-Jaime); Term 11/20-11/24 (Seat 3-Jose)

District Manager's Report April 2

2024

H

N

R

E

K

N

T

Н

| FINANCIA