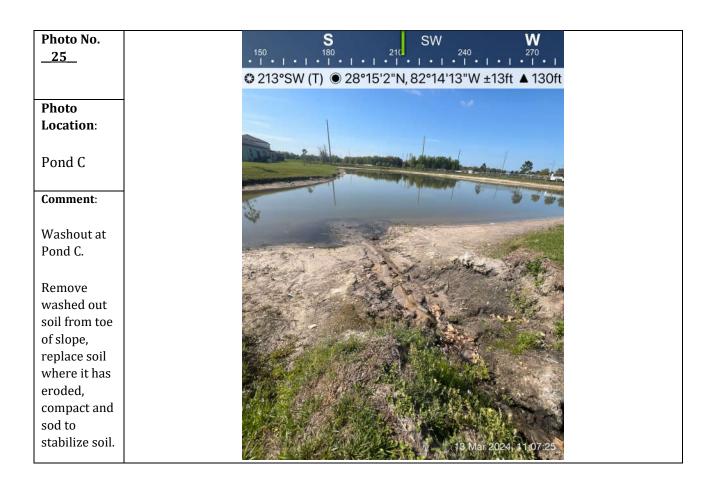

oto Location:

Pond C

#### Comment:

Several washouts in Pond C berm and slope.

Washed out soil should be removed from pond bottom, pond slopes shall be reconstructed, compacted, and sodded to stabilize slopes and berms of pond.



### Photo No. 6

### **Photo Location**:

Pond C (Structure 106)

### Comment:

Erosion around mitered end section.

Replace soil around structure and compact to prevent further erosion.























Photo No. <u>17</u>

**Photo Location:** 

Pond F5 (DS-133)

#### Comment:

Grate needs to be secured properly and assessed for damage.

Remove trash and debris on pond slope.



Photo No. \_\_18\_\_

Photo Location:

Pond F5 (DS-133)

#### Comment:

Grate needs to be secured properly and assessed for damage.



Page 10 of 26









Page 12 of 26









Page **14** of **26** 









Page **16** of **26** 







































# Tab 8



#### **UPCOMING DATES TO REMEMBER**

- Next Meeting: May 7, 2024 at 10:00am
- FY 2022-2023 Audit Completion Deadline: June 30, 2024
- Next Election (Seats): Term11/20 11/24(Seat 1-Ebony); Term11/20 11/24 (Seat 2-Jaime); Term 11/20-11/24 (Seat 3-Jose)

District Manager's Report April 2

2024

H

N

R

E

K

N

T

Н

| FINANCIAL SUMMARY                       | 2/29/2024       |
|-----------------------------------------|-----------------|
| General Fund Cash & Investment Balance: | \$443,037       |
| Reserve Fund Cash & Investment Balance: | \$62,889        |
| Debt Service Fund & Investment Balance: | \$614,666       |
| Total Cash and Investment Balances:     | \$1,120,592     |
|