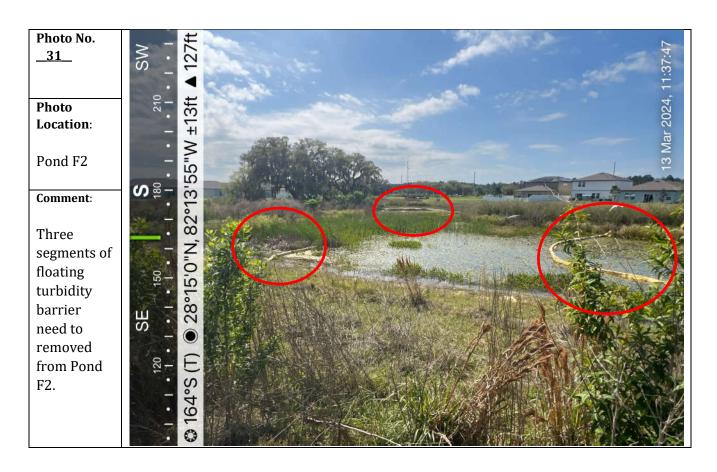

# Hidden Creek North

## Landscape Inspection Report

March 30, 2024
Rizzetta & Company
Jason Liggett – Landscape Specialist