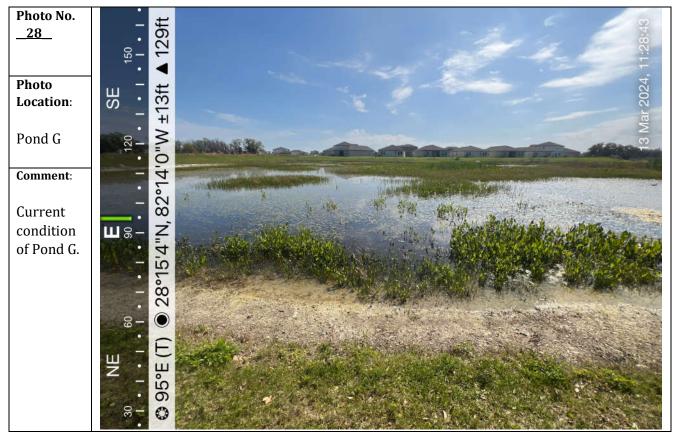

mment:

Several washouts in Pond C berm and slope.

Washed out soil should be removed from pond bottom, pond slopes shall be reconstructed, compacted, and sodded to stabilize slopes and berms of pond.



### Photo No. 6

### **Photo Location**:

Pond C (Structure 106)

### Comment:

Erosion around mitered end section.

Replace soil around structure and compact to prevent further erosion.























Photo No. <u>17</u>

**Photo Location:** 

Pond F5 (DS-133)

#### Comment:

Grate needs to be secured properly and assessed for damage.

Remove trash and debris on pond slope.



Photo No. \_\_18\_\_

Photo Location:

Pond F5 (DS-133)

#### Comment:

Grate needs to be secured properly and assessed for damage.



Page 10 of 26









Page 12 of 26









Page **14** of **26** 









Page **16** of **26** 







































# Tab 8



#### **UPCOMING DATES TO REMEMBER**

- Next Meeting: May 7, 2024 at 10:00am
- FY 2022-2023 Audit Completion Deadline: June 30, 2024
- Next Election (Seats): Term11/20 11/24(Seat 1-Ebony); Term11/20 11/24 (Seat 2-Jaime); Term 11/20-11/24 (Seat 3-Jose)

District Manager's Report April 2

2024

H

N

R

E

K

N

T

Н

| FINANCIAL SUMMARY                       | 2/29/2024       |
|-----------------------------------------|-----------------|
| General Fund Cash & Investment Balance: | \$443,037       |
| Reserve Fund Cash & Investment Balance: | \$62,889        |
| Debt Service Fund & Investment Balance: | \$614,666       |
| Total Cash and Investment Balances:     | \$1,120,592     |
| General Fund Expense Variance: