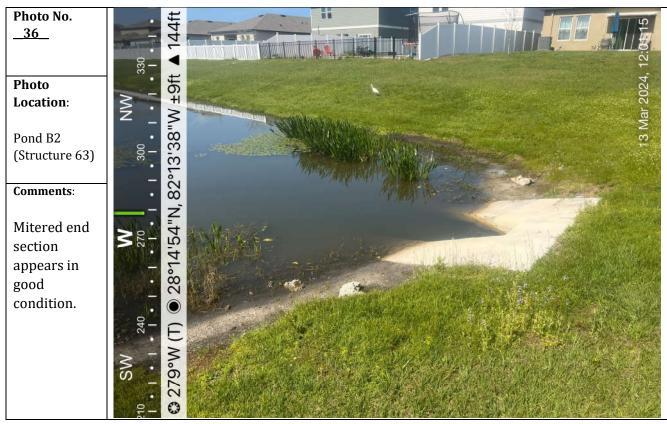

and slope.

Washed out soil should be removed from pond bottom, pond slopes shall be reconstructed, compacted, and sodded to stabilize slopes and berms of pond.



### Photo No. 6

### **Photo Location**:

Pond C (Structure 106)

### Comment:

Erosion around mitered end section.

Replace soil around structure and compact to prevent further erosion.























Photo No. <u>17</u>

**Photo Location:** 

Pond F5 (DS-133)

#### Comment:

Grate needs to be secured properly and assessed for damage.

Remove trash and debris on pond slope.



Photo No. \_\_18\_\_

Photo Location:

Pond F5 (DS-133)

#### Comment:

Grate needs to be secured properly and assessed for damage.



Page 10 of 26









Page 12 of 26









Page **14** of **26** 









Page **16** of **26** 







































# Tab 8



#### **UPCOMING DATES TO REMEMBER**

- Next Meeting: May 7, 2024 at 10:00am
- FY 2022-2023 Audit Completion Deadline: June 30, 2024
- Next Election (Seats): Term11/20 11/24(Seat 1-Ebony); Term11/20 11/24 (Seat 2-Jaime); Term 11/20-11/24 (Seat 3-Jose)

District Manager's Report April 2

2024

H

N

R

E

K

N

T

Н

| FINANCIAL SUMMARY                       | 2/29/2024       |
|-----------------------------------------|-----------------|
| General Fund Cash & Investment Balance: | \$443,037       |
| Reserve Fund Cash & Investment Balance: | \$62,889        |
| Debt Service Fund & Investment Balance: | \$614,666       |
| Total Cash and Investment Balances:     | \$1,120,592     |
| General Fund Expense Variance: \$35,473 | Under<br>Budget |



Financi