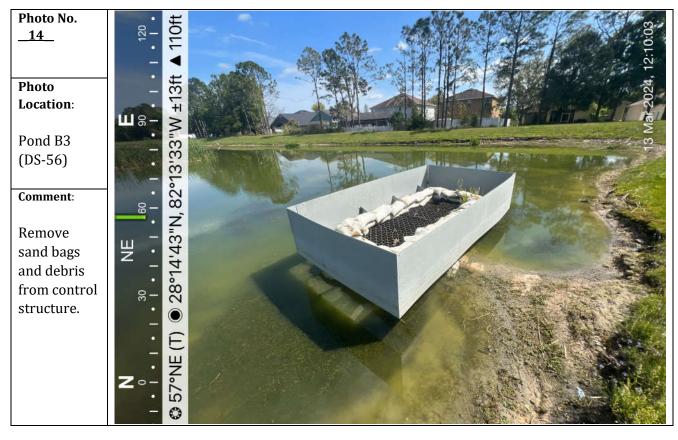

| Remove trash and debris.                                             | Low      |
| Photos #12, 15                     | structure.                                            |                                                                      |          |

Attachments: Photo Inventory, Site Plans





Page 2 of 26





Photo No. <u>5</u>

#### Photo Location:

Pond C

#### Comment:

Several washouts in Pond C berm and slope.

Washed out soil should be removed from pond bottom, pond slopes shall be reconstructed, compacted, and sodded to stabilize slopes and berms of pond.



### Photo No. 6

### **Photo Location**:

Pond C (Structure 106)

### Comment:

Erosion around mitered end section.

Replace soil around structure and compact to prevent further erosion.























Photo No. <u>17</u>

**Photo Location:** 

Pond F5 (DS-133)

#### Comment:

Grate needs to be secured properly and assessed for damage.

Remove trash and debris on pond slope.



Photo No. \_\_18\_\_

Photo Location:

Pond F5 (DS-133)

#### Comment:

Grate needs to be secured properly and assessed for damage.



Page 10 of 26









Page 12 of 26









Page **14** of **26** 









Page **16** of **26** 







































# Tab 8



#### **UPCOMING DATES TO REMEMBER**

- Next Meeting: May 7, 2024 at 10:00am
- FY 2022-2023 Audit Completion Deadline: June 30, 2024
- Next Election (Seats): Term11/20 11/24(Seat 1-Ebony); Term11/20 11/24 (Seat 2-Jaime); Term 11/20-11/24 (Seat 3-Jose)

District Manager's Report April 2

2024

H

N

R

E

K

N

T

Н

| FINANCIAL