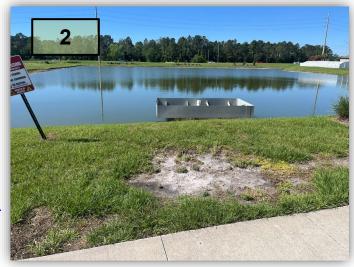

 Remove the sucker growth on the oak trees on the north and southside of Daisy Meadow Loop.(Pic 1,1a)

 Provide the district a price to replace the bald Bahia area on the southside of Daisy Meadow Loop across from where the model home was.(Pic 2)

## March property report

8. Estimate provided.

| 1. | Over the next Month we will be trimming and lifting all the trees in the common area. At this time we will also remove any sucker growth                                       |
|----|--------------------------------------------------------------------------------------------------------------------------------------------------------------------------------|
| 2. | The price to replace Bahia sod on Daisy Meadow, is \$ 400.00.                                                                                                                  |
| 3. | We remove signs during each visit. We have been every other week during the winter . We are back to weekly services now and will continue to remove the signs during our visit |
| 4. | We provide a monthly treatment for the ants as well as spot treat while mowing. We will continue to treat them.                                                                |
| 5. | Estimate provided.                                                                                                                                                             |
| 6. | Ants will continue to be treated.                                                                                                                                              |
| 7. | Estimate provided.                                                                                                                                                             |