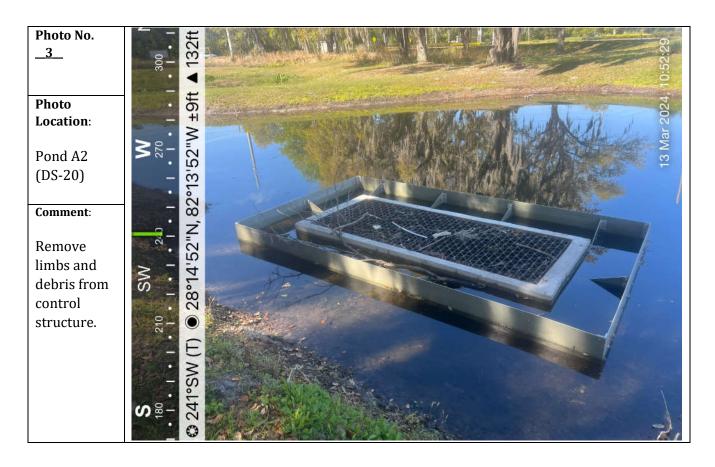

|          |
| Pond G (118) /                     | Rip rap is washing away from mitered                  | Reconsolidate rip rap at the end of the                              | Low      |
| Photo # 10                         | end section.                                          | mitered end section.                                                 |          |
| Pond D and Pond B2 /               | Trash and debris inside of endwall                    | Remove trash and debris.                                             | Low      |
| Photos #12, 15                     | structure.                                            |                                                                      |          |

Attachments: Photo Inventory, Site Plans





Page 2 of 26





Photo No. <u>5</u>

#### Photo Location:

Pond C

#### Comment:

Several washouts in Pond C berm and slope.

Washed out soil should be removed from pond bottom, pond slopes shall be reconstructed, compacted, and sodded to stabilize slopes and berms of pond.



### Photo No. 6

### **Photo Location**:

Pond C (Structure 106)

### Comment:

Erosion around mitered end section.

Replace soil around structure and compact to prevent further erosion.























Photo No. <u>17</u>

**Photo Location:** 

Pond F5 (DS-133)

#### Comment:

Grate needs to be secured properly and assessed for damage.

Remove trash and debris on pond slope.



Photo No. \_\_18\_\_

Photo Location:

Pond F5 (DS-133)

#### Comment:

Grate needs to be secured properly and assessed for damage.



Page 10 of