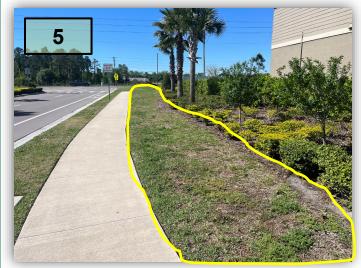

 Remove the sucker growth on the oak trees on the north and southside of Daisy Meadow Loop.(Pic 1,1a)

 Provide the district a price to replace the bald Bahia area on the southside of Daisy Meadow Loop across from where the model home was.(Pic 2)