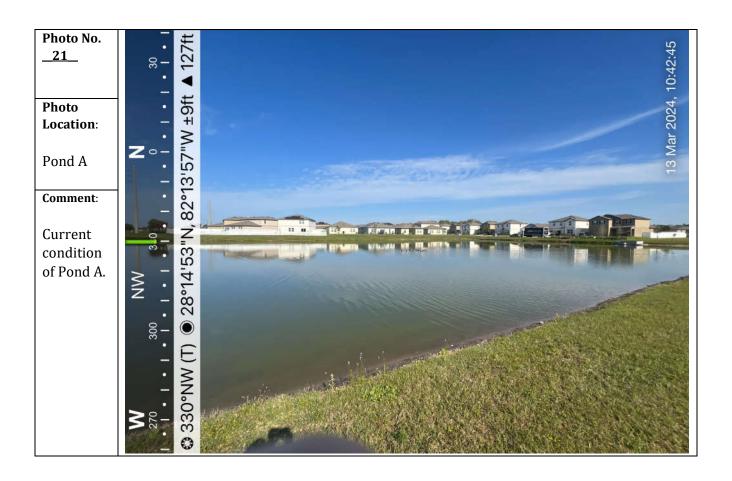

o No. <u>5</u>

#### Photo Location:

Pond C

#### Comment:

Several washouts in Pond C berm and slope.

Washed out soil should be removed from pond bottom, pond slopes shall be reconstructed, compacted, and sodded to stabilize slopes and berms of pond.



### Photo No. 6

### **Photo Location**:

Pond C (Structure 106)

### Comment:

Erosion around mitered end section.

Replace soil around structure and compact to prevent further erosion.























Photo No. <u>17</u>

**Photo Location:** 

Pond F5 (DS-133)

#### Comment:

Grate needs to be secured properly and assessed for damage.

Remove trash and debris on pond slope.



Photo No. \_\_18\_\_

Photo Location:

Pond F5 (DS-133)

#### Comment:

Grate needs to be secured properly and assessed for damage.



Page 10 of 26









Page 12 of 26









Page **14** of **26** 









Page **16** of **26** 







































# Tab 8



#### **UPCOMING DATES TO REMEMBER**

- Next Meeting: May 7, 2024 at 10:00am
- FY 2022-2023 Audit Completion Deadline: June 30, 2024
- Next Election (Seats): Term11/20 11/24(Seat 1-Ebony); Term11/20 11/24 (Seat 2-Jaime); Term 11/20-11/24 (Seat 3-Jose)

District Manager's Report April 2

2024

H

N

R

E

K

N

T

Н

| FINANCIAL SUMMARY                       | 2/29/2024       |
|-----------------------------------------|-----------------|
| General Fund Cash & Investment Balance: | \$443,037       |
| Reserve Fund Cash & Investment Balance: | \$62,889        |
| Debt Service Fund & Investment Balance: | \$614,666       |
| Total Cash and Investment Balances: