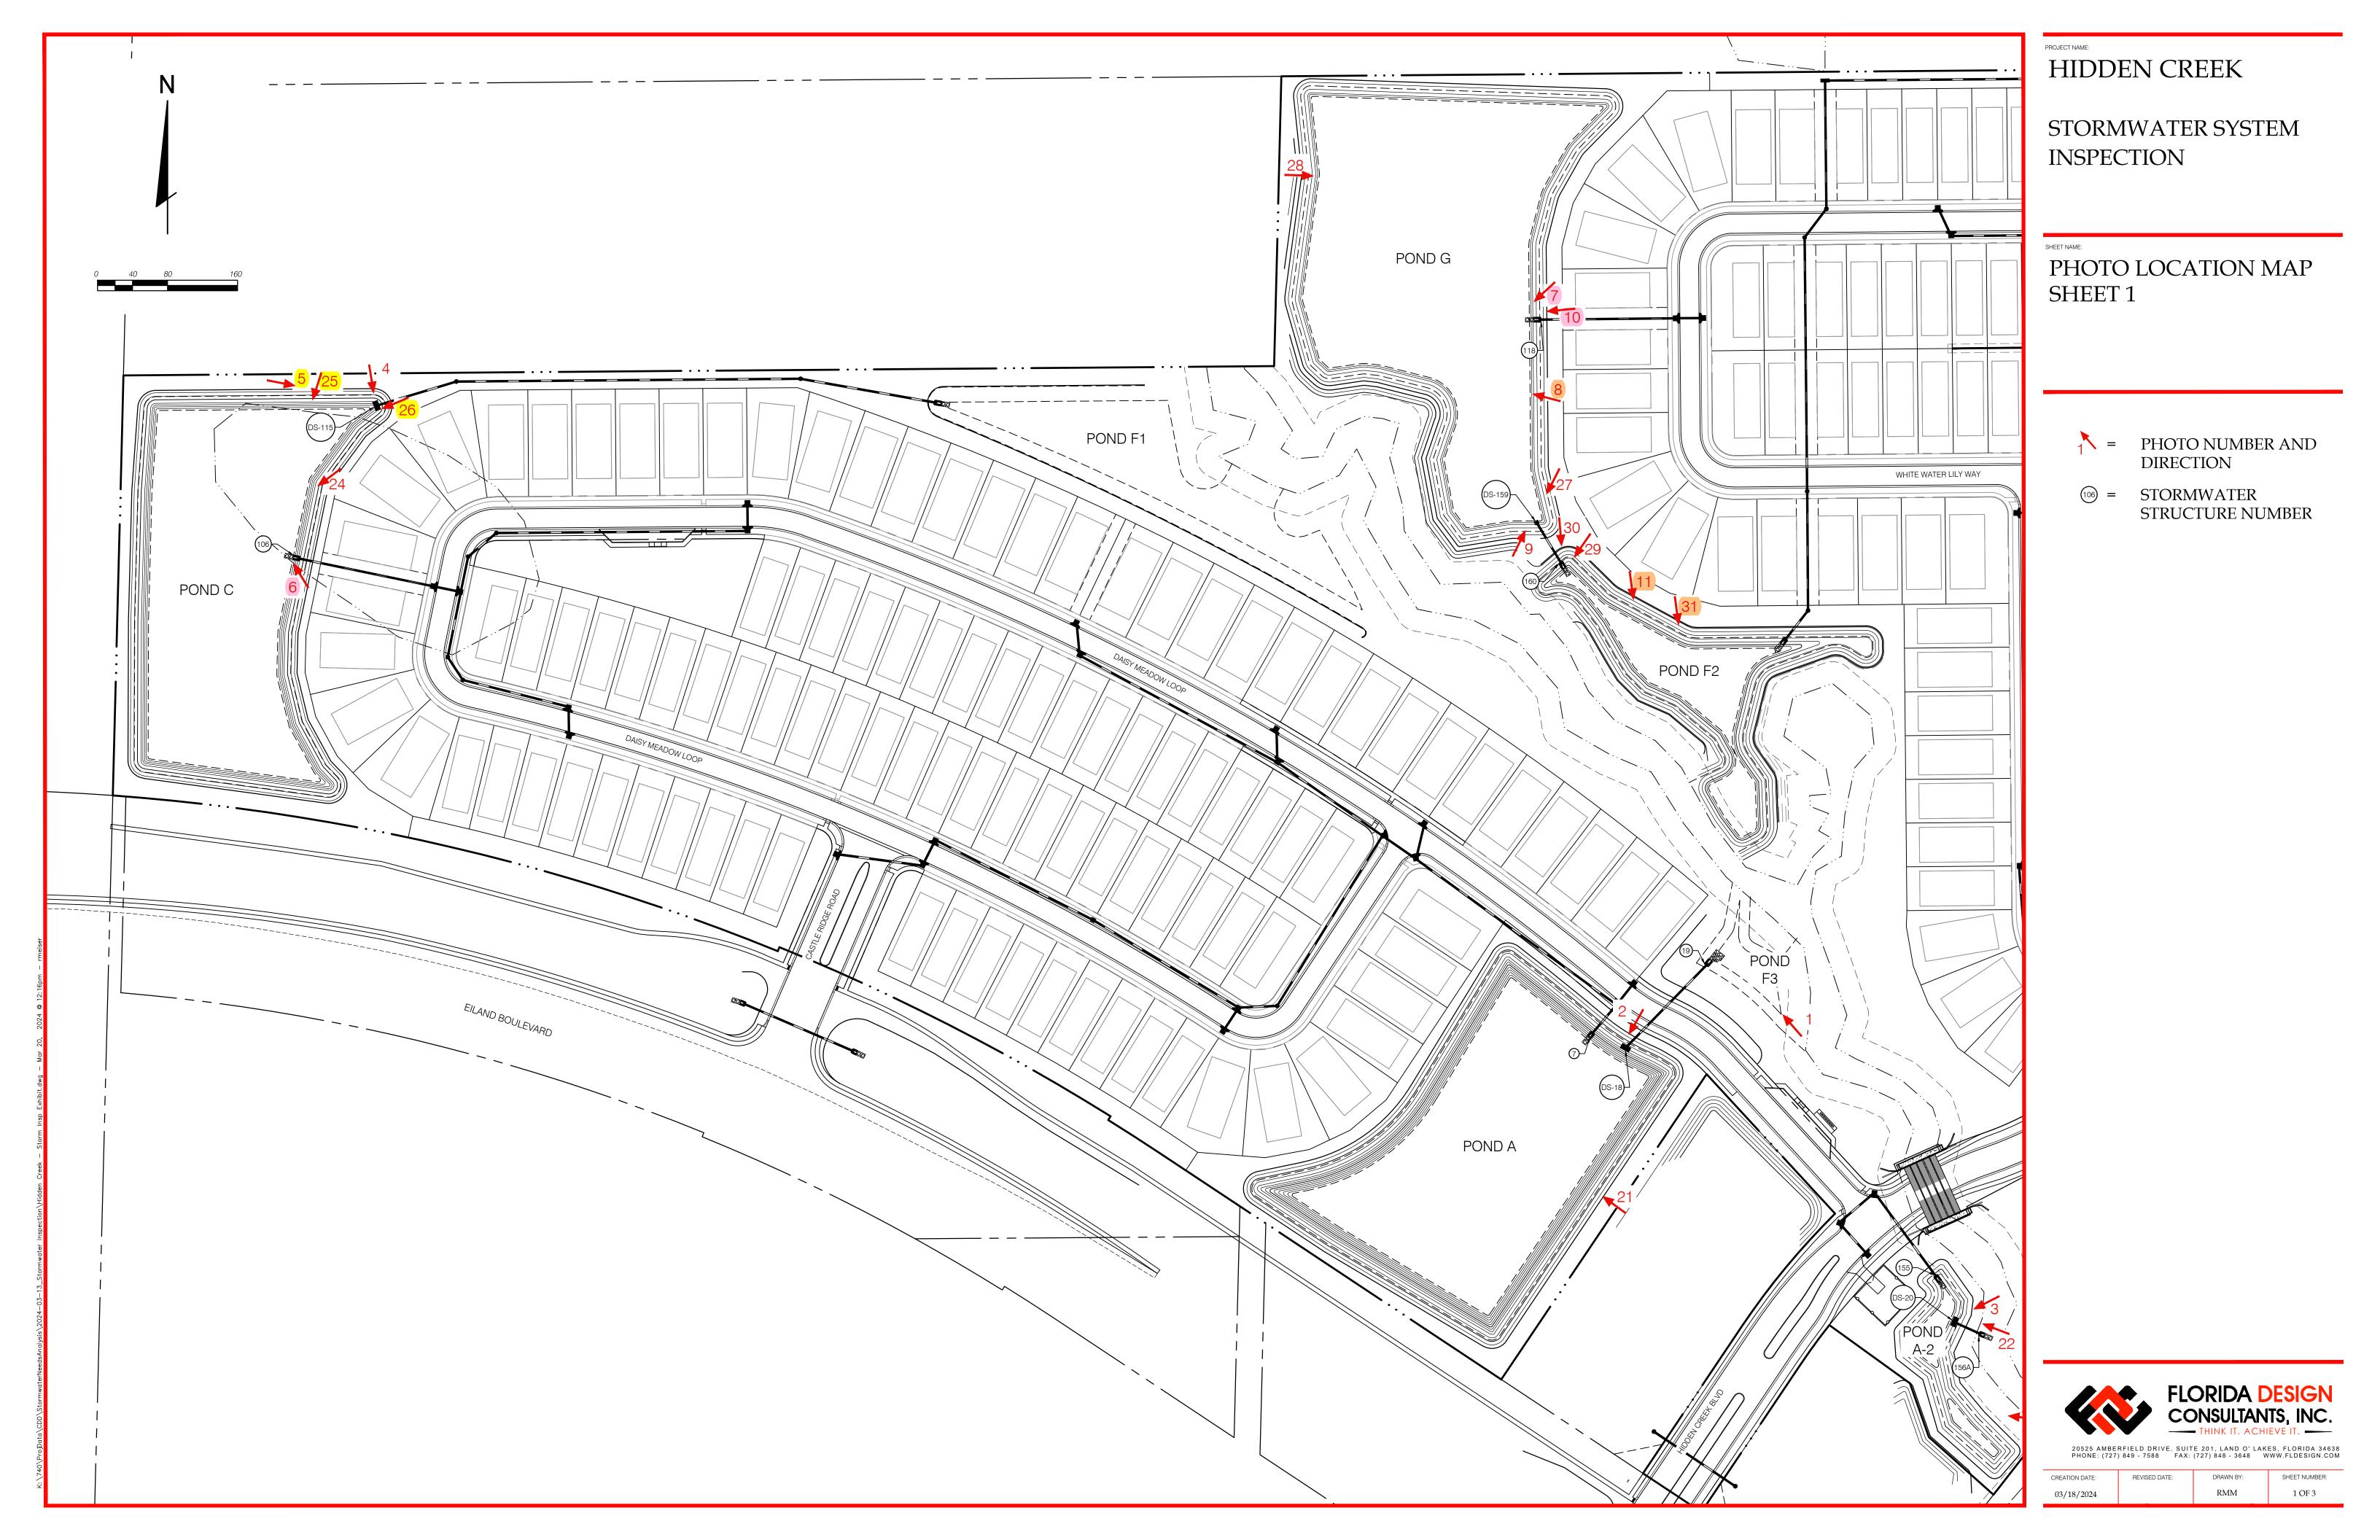

|             |           |
| -                     |              | T MAINTENAN        |                       |                 |                    | al Vegetatio | n Notes:            |             |           |
| ⊠ Arrow               |              | ] Bulrush          | ☐ Golde               |                 |                    | Naiad        | Ц                   |             |           |
| ☐ Bacopa              |              | ] Chara            | ⊠ Gulf S <sub>l</sub> | pikerush        |                    | Pickerelweed | b                   |             |           |
| ☐ Blue Fl             | ag Iris      | ] Cordgrass        | ⊠ Lily                |                 |                    | Soft Rush    |                     |             |           |

















HIDDEN CREEK

STORMWATER SYSTEM INSPECTION

PHOTO LOCATION MAP SHEET 2



(106) = STORMWATER STRUCTURE NUMBER





HIDDEN CREEK

STORMWATER SYSTEM INSPECTION

PHOTO LOCATION MAP SHEET 3



= PHOTO NUMBER AND DIRECTION

= STORMWATER STRUCTURE NUMBER



# Annual Stormwater Inspection Prepared for the Hidden Creek CDD

On March 13, 2024, Florida Design Consultants, Inc. performed a field visit to inspect the Hidden Creek Stormwater System(s) for maintenance issues and to document the current status of the stormwater system. As a result of that inspection, this report was developed to assist the Hidden Creek CDD in addressing the various repairs and maintenance necessary to ensure the function of the stormwater system.

Photos were taken of stormwater ponds and associated structures using