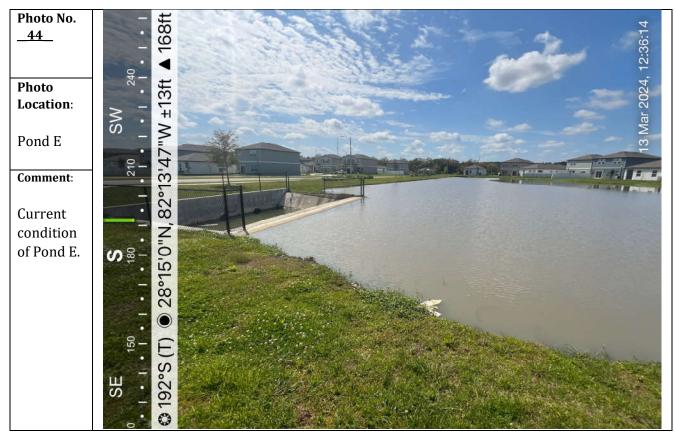

HIDDEN CREEK

STORMWATER SYSTEM INSPECTION

PHOTO LOCATION MAP SHEET 2

(106) = STORMWATER STRUCTURE NUMBER

HIDDEN CREEK

STORMWATER SYSTEM INSPECTION

PHOTO LOCATION MAP SHEET 3

= PHOTO NUMBER AND DIRECTION