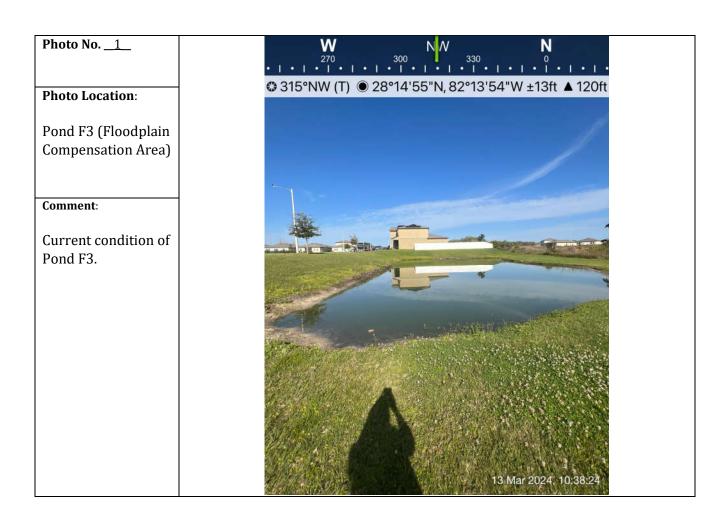

ry.                                 |          |
| Pond G (118) /                     | Rip rap is washing away from mitered                  | Reconsolidate rip rap at the end of the                              | Low      |
| Photo # 10                         | end section.                                          | mitered end section.                                                 |          |
| Pond D and Pond B2 /               | Trash and debris inside of endwall                    | Remove trash and debris.                                             | Low      |
| Photos #12, 15                     | structure.                                            |                                                                      |          |

Attachments: Photo Inventory, Site Plans





Page 2 of 26





Photo No. <u>5</u>

#### Photo Location:

Pond C

#### Comment:

Several washouts in Pond C berm and slope.

Washed out soil should be removed from pond bottom, pond slopes shall be reconstructed, compacted, and sodded to stabilize slopes and berms of pond.



### Photo No. 6

### **Photo Location**:

Pond C (Structure 106)

### Comment:

Erosion around mitered end section.

Replace soil around structure and compact to prevent further erosion.























Photo No. <u>17</u>

**Photo Location:** 

Pond F5 (DS-133)

#### Comment:

Grate needs to be secured properly and assessed for damage.

Remove trash and debris on pond slope.



Photo No. \_\_18\_\_

Photo Location:

Pond F5 (DS-133)

#### Comment:

Grate needs to be secured properly and assessed for dama