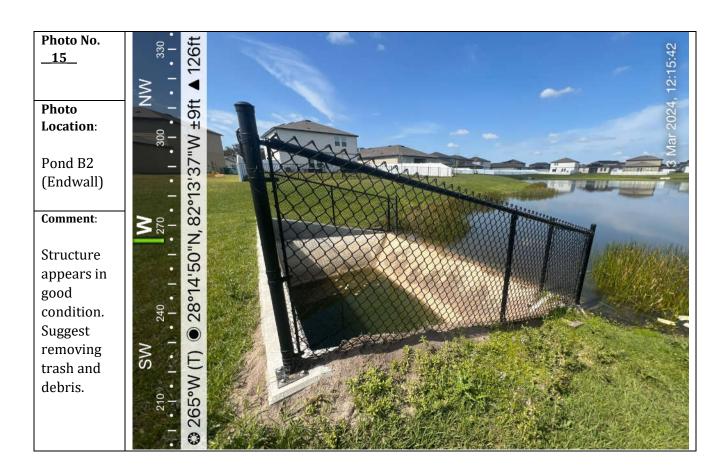

| Remove trash and debris.                                             | Low      |
| Photos #12, 15                     | structure.                                            |                                                                      |          |

Attachments: Photo Inventory, Site Plans





Page 2 of 26





Photo No. <u>5</u>

#### Photo Location:

Pond C

#### Comment:

Several washouts in Pond C berm and slope.

Washed out soil should be removed from pond bottom, pond slopes shall be reconstructed, compacted, and sodded to stabilize slopes and berms of pond.



### Photo No. 6

### **Photo Location**:

Pond C (Structure 106)

### Comment:

Erosion around mitered end section.

Replace soil around structure and compact to prevent further erosion.























Photo No. <u>17</u>

**Photo Location:** 

Pond F5 (DS-133)

#### Comment:

Grate needs to be secured properly and assessed for damage.

Remove trash and debris on pond slope.



Photo No. \_\_18\_\_

Photo Location:

Pond F5 (DS-133)

#### Comment:

Grate needs to be secured properly and assessed for damage.



Page 10 of 26









Page 12 of 26









Page **14** of **26** 









Page **16** of **26** 







































# Tab 8



#### **UPCOMING DATES TO REMEMBER**

- Next Meeting: May 7, 2024 at 10:00am
- FY 2022-2023 Audit Completion Deadline: June 30, 2024
- Next Election (Seats): Term11/20 11/24(Seat 1-Ebony); Term11/20 11/24 (Seat 2-Jaime); Term 11/20-11/24 (Seat 3-Jose)

District Manager's Report April 2

2024

H

N

R

E

K

N

T

Н

| FINANCIAL SU