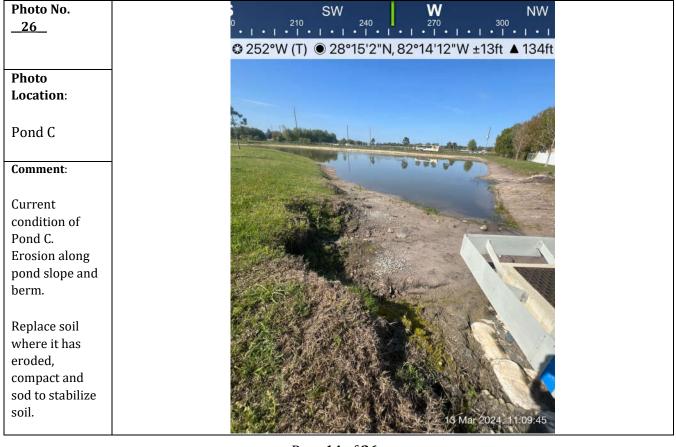

o Location:

Pond C

#### Comment:

Several washouts in Pond C berm and slope.

Washed out soil should be removed from pond bottom, pond slopes shall be reconstructed, compacted, and sodded to stabilize slopes and berms of pond.



### Photo No. 6

### **Photo Location**:

Pond C (Structure 106)

### Comment:

Erosion around mitered end section.

Replace soil around structure and compact to prevent further erosion.























Photo No. <u>17</u>

**Photo Location:** 

Pond F5 (DS-133)

#### Comment:

Grate needs to be secured properly and assessed for damage.

Remove trash and debris on pond slope.



Photo No. \_\_18\_\_

Photo Location:

Pond F5 (DS-133)

#### Comment:

Grate needs to be secured properly and assessed for damage.



Page 10 of 26









Page 12 of 26









Page **14** of **26** 









Page **16** of **26** 







































# Tab 8



#### **UPCOMING DATES TO REMEMBER**

- Next Meeting: May 7, 2024 at 10:00am
- FY 2022-2023 Audit Completion Deadline: June 30, 2024
- Next Election (Seats): Term11/20 11/24(Seat 1-Ebony); Term11/20 11/24 (Seat 2-Jaime); Term 11/20-11/24 (Seat 3-Jose)

District Manager's Report April 2

2024

H

N

R

E

K

N

T

Н

| FINANCIAL SUMMARY                       | 2/29/2024       |
|-----------------------------------------|-----------------|
| General Fund Cash & Investment Balance: | \$443,037       |
| Reserve Fund Cash & Investment Balance: | \$62,889        |
| Debt Service Fund & Investment Balance: | \$614,666       |
| Total Cash and Investment Balances:     | \$1,120,592     |
| Ge