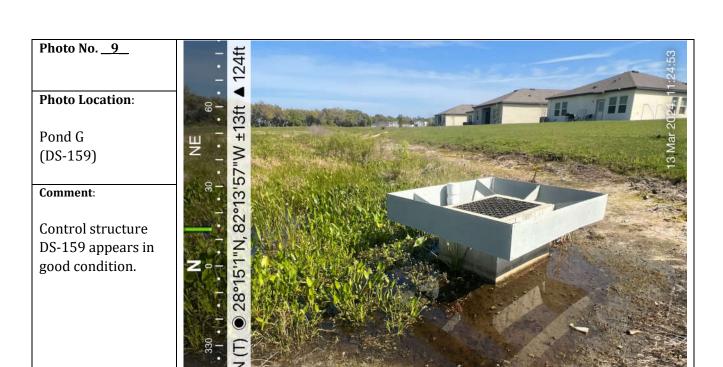

| Remove trash and debris.                                             | Low      |
| Photos #12, 15                     | structure.                                            |                                                                      |          |

Attachments: Photo Inventory, Site Plans





Page 2 of 26





Photo No. <u>5</u>

#### Photo Location:

Pond C

#### Comment:

Several washouts in Pond C berm and slope.

Washed out soil should be removed from pond bottom, pond slopes shall be reconstructed, compacted, and sodded to stabilize slopes and berms of pond.



### Photo No. 6

### **Photo Location**:

Pond C (Structure 106)

### Comment:

Erosion around mitered end section.

Replace soil around structure and compact to prevent further erosion.























Photo No. <u>17</u>

**Photo Location:** 

Pond F5 (DS-133)

#### Comment:

Grate needs to be secured properly and assessed for damage.

Remove trash and debris on pond slope.



Photo No. \_\_18\_\_

Photo Location:

Pond F5 (DS-133)

#### Comment:

Grate needs to be secured properly and assessed for damage.



Page 10 of 26









Page 12 of 26









Page **14** of **26** 









Page **16** of **26** 







































# Tab 8



#### **UPCOMING DATES TO REMEMBER**

- Next Meeting: May 7, 2024 at 10:00am
- FY 2022-2023 Audit Completion Deadline: June 30, 2024
- Next Election (Seats): Term11/20 11/24(Seat 1-Ebony); Term11/20 11/24 (Seat 2-Jaime); Term 11/20-11/24 (Seat 3-Jose)

District Manager's Report April 2

2024

H

N

R

E

K

N

T

Н

|