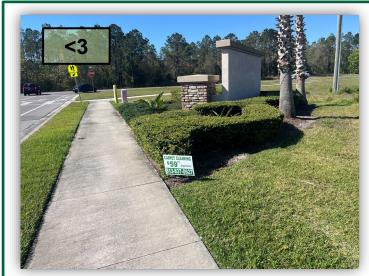

- 3. During maintenance visits make sure crews are removing any commercial signage on district property. (Pic 3 Next Page)
- We still are having issues with ants on the outbound side of Hidden Creek Blvd before the exit monument. Please treat once eradicated rake down the mounds.
- 5. Provide a price to the district to remove the grass from the sidewalk to the planter bed on the outbound side of the Castle Ridge entrance. The goal is to have it match the inbound side and eliminate a lot of the turf area. Also provide pricing to install plant