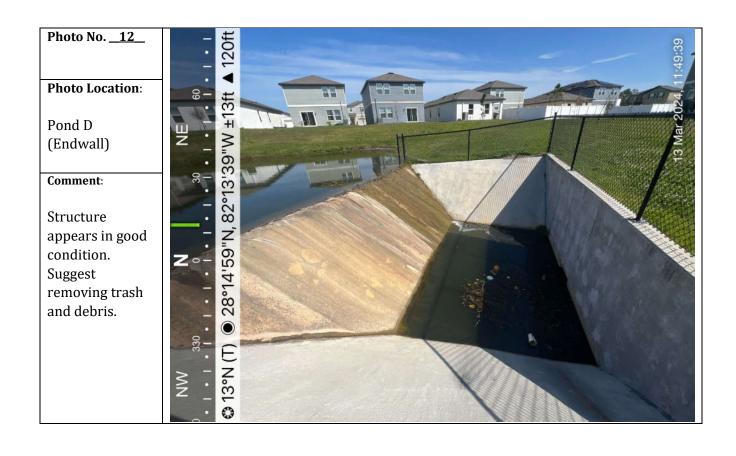

| Remove trash and debris.                                             | Low      |
| Photos #12, 15                     | structure.                                            |                                                                      |          |

Attachments: Photo Inventory, Site Plans





Page 2 of 26





Photo No. <u>5</u>

#### Photo Location:

Pond C

#### Comment:

Several washouts in Pond C berm and slope.

Washed out soil should be removed from pond bottom, pond slopes shall be reconstructed, compacted, and sodded to stabilize slopes and berms of pond.



### Photo No. 6

### **Photo Location**:

Pond C (Structure 106)

### Comment:

Erosion around mitered end section.

Replace soil around structure and compact to prevent further erosion.























Photo No. <u>17</u>

**Photo Location:** 

Pond F5 (DS-133)

#### Comment:

Grate needs to be secured properly and assessed for damage.

Remove trash and debris on pond slope.



Photo No. \_\_18\_\_

Photo Location:

Pond F5 (DS-133)

#### Comment:

Grate needs to be secured properly and assessed for damage.



Page 10 of 26









Page 12 of 26









Page **14** of **26** 









Page **16** of **26** 







































# Tab 8



#### **UPCOMING DATES TO REMEMBER**

- Next Meeting: May 7, 2024 at 10:00am
- FY 2022-2023 Audit Completion Deadline: June 30, 2024
- Next Election (Seats): Term11/20 11/24(Seat 1-Ebony); Term11/20 11/24 (Seat 2-Jaime); Term 11/20-11/24 (Seat 3-Jose)

District Manager's Report April 2

2024

H

N

R

E

K

N

T

Н

| FINANC