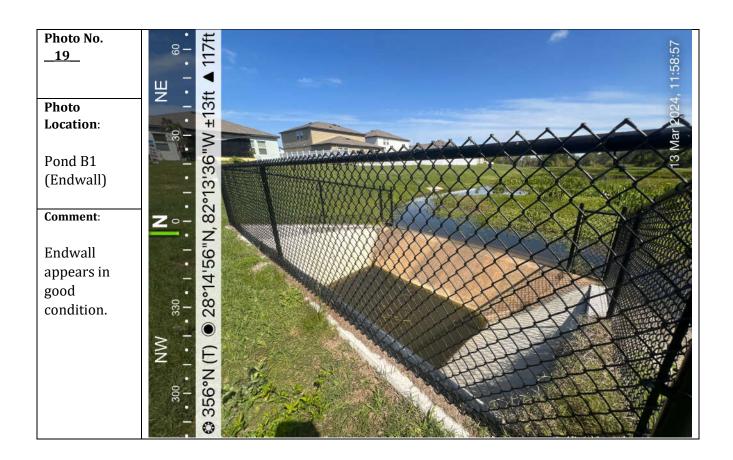

Photo No. <u>5</u>

#### Photo Location:

Pond C

#### Comment:

Several washouts in Pond C berm and slope.

Washed out soil should be removed from pond bottom, pond slopes shall be reconstructed, compacted, and sodded to stabilize slopes and berms of pond.



### Photo No. 6

### **Photo Location**:

Pond C (Structure 106)

### Comment:

Erosion around mitered end section.

Replace soil around structure and compact to prevent further erosion.























Photo No. <u>17</u>

**Photo Location:** 

Pond F5 (DS-133)

#### Comment:

Grate needs to be secured properly and assessed for damage.

Remove trash and debris on pond slope.



Photo No. \_\_18\_\_

Photo Location:

Pond F5 (DS-133)

#### Comment:

Grate needs to be secured properly and assessed for damage.



Page 10 of 26









Page 12 of 26









Page **14** of **26** 









Page **16** of **26** 







































# Tab 8



#### **UPCOMING DATES TO REMEMBER**

- Next Meeting: May 7, 2024 at 10:00am
- FY 2022-2023 Audit Completion Deadline: June 30, 2024
- Next Election (Seats): Term11/20 11/24(Seat 1-Ebony); Term11/20 11/24 (Seat 2-Jaime); Term 11/20-11/24 (Seat 3-Jose)

District Manager's Report April 2

2024

H

N

R

E

K

N

T

Н

| FINANCIAL SUMMARY                       | 2/29/2024       |
|-----------------------------------------|-----------------|
| General Fund Cash & Investment Balance: | \$443,037       |
| Reserve Fund Cash & Investment Balance: | \$62,889        |
| Debt Service Fund & Investment Balance: | \$614,666       |
| Total Cash and Investment Balances: