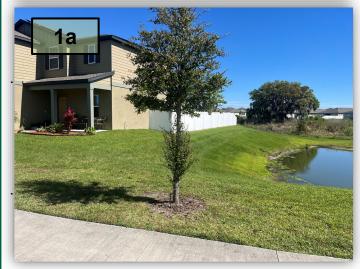

 Remove the sucker growth on the oak trees on the north and southside of Daisy Meadow Loop.(Pic 1,1a)

 Provide the district a price to replace the bald Bahia area on the southside of Daisy Meadow Loop across from where the model home was.(Pic 2)