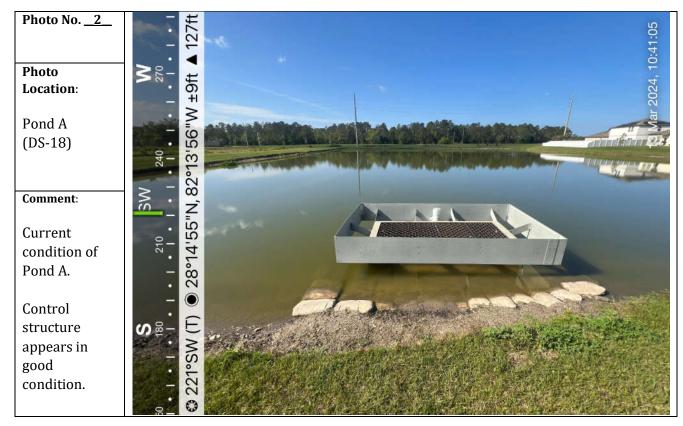

.                                 |          |
| Pond G (118) /                     | Rip rap is washing away from mitered                  | Reconsolidate rip rap at the end of the                              | Low      |
| Photo # 10                         | end section.                                          | mitered end section.                                                 |          |
| Pond D and Pond B2 /               | Trash and debris inside of endwall                    | Remove trash and debris.                                             | Low      |
| Photos #12, 15                     | structure.                                            |                                                                      |          |

Attachments: Photo Inventory, Site Plans





Page 2 of 26





Photo No. <u>5</u>

#### Photo Location:

Pond C

#### Comment:

Several washouts in Pond C berm and slope.

Washed out soil should be removed from pond bottom, pond slopes shall be reconstructed, compacted, and sodded to stabilize slopes and berms of pond.



### Photo No. 6

### **Photo Location**:

Pond C (Structure 106)

### Comment:

Erosion around mitered end section.

Replace soil around structure and compact to prevent further erosion.























Photo No. <u>17</u>

**Photo Location:** 

Pond F5 (DS-133)

#### Comment:

Grate needs to be secured properly and assessed for damage.

Remove trash and debris on pond slope.



Photo No. \_\_18\_\_

Photo Location:

Pond F5 (DS-133)

#### Comment:

Grate needs to be secured properly and assessed for damage