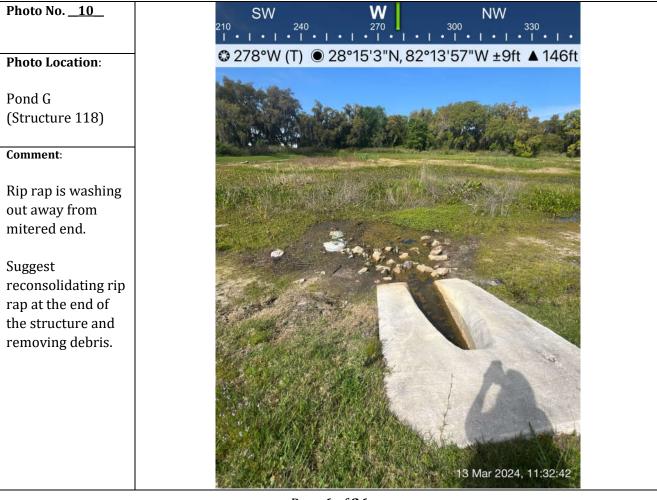

| Remove trash and debris.                                             | Low      |
| Photos #12, 15                     | structure.                                            |                                                                      |          |

Attachments: Photo Inventory, Site Plans





Page 2 of 26





Photo No. <u>5</u>

#### Photo Location:

Pond C

#### Comment:

Several washouts in Pond C berm and slope.

Washed out soil should be removed from pond bottom, pond slopes shall be reconstructed, compacted, and sodded to stabilize slopes and berms of pond.



### Photo No. 6

### **Photo Location**:

Pond C (Structure 106)

### Comment:

Erosion around mitered end section.

Replace soil around structure and compact to prevent further erosion.























Photo No. <u>17</u>

**Photo Location:** 

Pond F5 (DS-133)

#### Comment:

Grate needs to be secured properly and assessed for damage.

Remove trash and debris on pond slope.



Photo No. \_\_18\_\_

Photo Location:

Pond F5 (DS-133)

#### Comment:

Grate needs to be secured properly and assessed for damage.



Page 10 of 26









Page 12 of 26









Page **14** of **26** 









Page **16** of **26** 







































# Tab 8



#### **UPCOMING DATES TO REMEMBER**

- Next Meeting: May 7, 2024 at 10:00am
- FY 2022-2023 Audit Completion Deadline: June 30, 2024
- Next Election (Seats): Term11/20 11/24(Seat 1-Ebony); Term11/20 11/24 (Seat 2-Jaime); Term 11/20-11/24 (Seat 3-Jose)

District Manager's Report April 2

2024

H

N

R

E

K

N

T

Н

| FI