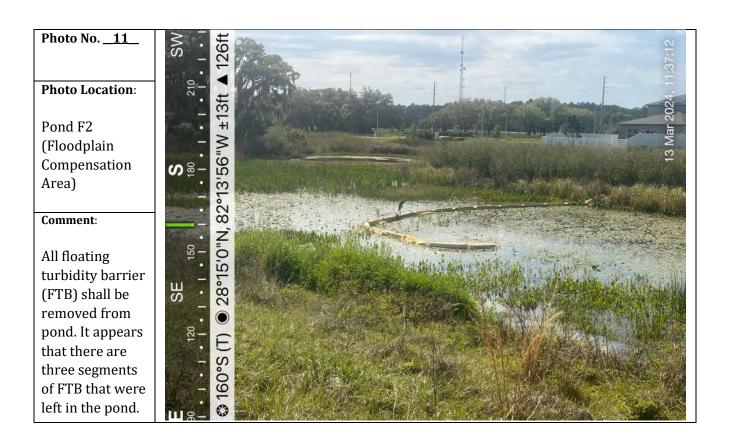

| Remove trash and debris.                                             | Low      |
| Photos #12, 15                     | structure.                                            |                                                                      |          |

Attachments: Photo Inventory, Site Plans





Page 2 of 26





Photo No. <u>5</u>

#### Photo Location:

Pond C

#### Comment:

Several washouts in Pond C berm and slope.

Washed out soil should be removed from pond bottom, pond slopes shall be reconstructed, compacted, and sodded to stabilize slopes and berms of pond.



### Photo No. 6

### **Photo Location**:

Pond C (Structure 106)

### Comment:

Erosion around mitered end section.

Replace soil around structure and compact to prevent further erosion.























Photo No. <u>17</u>

**Photo Location:** 

Pond F5 (DS-133)

#### Comment:

Grate needs to be secured properly and assessed for damage.

Remove trash and debris on pond slope.



Photo No. \_\_18\_\_

Photo Location:

Pond F5 (DS-133)

#### Comment:

Grate needs to be secured properly and assessed for damage.



Page 10 of 26









Page 12 of 26









Page **14** of **26** 









Page **16** of **26** 







































# Tab 8



#### **UPCOMING DATES TO REMEMBER**

- Next Meeting: May 7, 2024 at 10:00am
- FY 2022-2023 Audit Completion Deadline: June 30, 2024
- Next Election (Seats): Term11/20 11/24(Seat 1-Ebony); Term11/20 11/24 (Seat 2-Jaime); Term 11/20-11/24 (Seat 3-Jose)

District Manager's Report April 2

2024

H

N

R

E

K

N

T

Н

| FINA