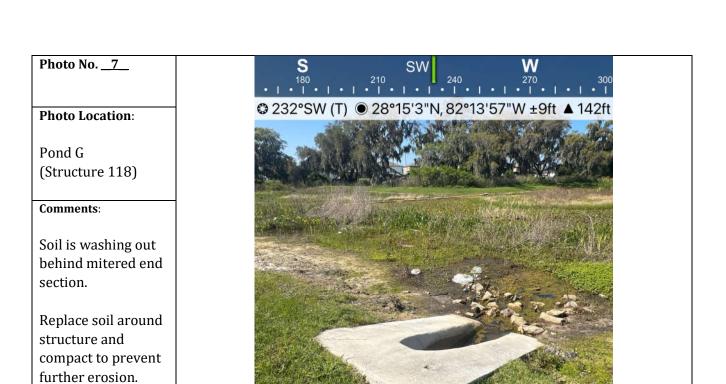

all                    | Remove trash and debris.                                             | Low      |
| Photos #12, 15                     | structure.                                            |                                                                      |          |

Attachments: Photo Inventory, Site Plans





Page 2 of 26





Photo No. <u>5</u>

#### Photo Location:

Pond C

#### Comment:

Several washouts in Pond C berm and slope.

Washed out soil should be removed from pond bottom, pond slopes shall be reconstructed, compacted, and sodded to stabilize slopes and berms of pond.



### Photo No. 6

### **Photo Location**:

Pond C (Structure 106)

### Comment:

Erosion around mitered end section.

Replace soil around structure and compact to prevent further erosion.























Photo No. <u>17</u>

**Photo Location:** 

Pond F5 (DS-133)

#### Comment:

Grate needs to be secured properly and assessed for damage.

Remove trash and debris on pond slope.



Photo No. \_\_18\_\_

Photo Location:

Pond F5 (DS-133)

#### Comment:

Grate needs to be secured properly and assessed for damage.



Page 10 of 26









Page 12 of 26









Page **14** of **26** 









Page **16** of **26** 







































# Tab 8



#### **UPCOMING DATES TO REMEMBER**

- Next Meeting: May 7, 2024 at 10:00am
- FY 2022-2023 Audit Completion Deadline: June 30, 2024
- Next Election (Seats): Term11/20 11/24(Seat 1-Ebony); Term11/20 11/24 (Seat 2-Jaime); Term 11/20-11/24 (Seat 3-Jose)

District Manager's Report April 2

2024

H

N

R

E

K

N

T

Н