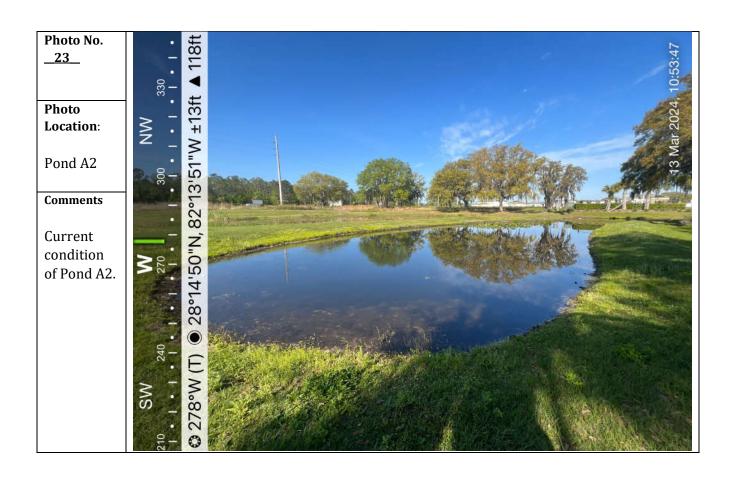

# Photo Location:

Pond C

#### Comment:

Several washouts in Pond C berm and slope.

Washed out soil should be removed from pond bottom, pond slopes shall be reconstructed, compacted, and sodded to stabilize slopes and berms of pond.



### Photo No. 6

### **Photo Location**:

Pond C (Structure 106)

### Comment:

Erosion around mitered end section.

Replace soil around structure and compact to prevent further erosion.























Photo No. <u>17</u>

**Photo Location:** 

Pond F5 (DS-133)

#### Comment:

Grate needs to be secured properly and assessed for damage.

Remove trash and debris on pond slope.



Photo No. \_\_18\_\_

Photo Location:

Pond F5 (DS-133)

#### Comment:

Grate needs to be secured properly and assessed for damage.



Page 10 of 26









Page 12 of 26









Page **14** of **26** 









Page **16** of **26** 







































# Tab 8



#### **UPCOMING DATES TO REMEMBER**

- Next Meeting: May 7, 2024 at 10:00am
- FY 2022-2023 Audit Completion Deadline: June 30, 2024
- Next Election (Seats): Term11/20 11/24(Seat 1-Ebony); Term11/20 11/24 (Seat 2-Jaime); Term 11/20-11/24 (Seat 3-Jose)

District Manager's Report April 2

2024

H

N

R

E

K

N

T

Н

| FINANCIAL SUMMARY                       | 2/29/2024       |
|-----------------------------------------|-----------------|
| General Fund Cash & Investment Balance: | \$443,037       |
| Reserve Fund Cash & Investment Balance: | \$62,889        |
| Debt Service Fund & Investment Balance: | \$614,666       |
| Total Cash and Investment Balances:     | \$1,120,592