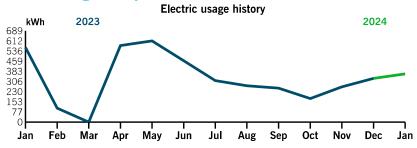

nergy.com/rates

## **Billing details - Taxes**

| Total Taxes               |        | \$1.20 |
|---------------------------|--------|--------|
| Gross Receipts Tax        | 1.17   |        |
| Regulatory Assessment Fee | \$0.03 |        |

### Your Energy Bill

Bill date Jan 11, 2024

Service address HIDDEN CREEK NORTH CDD 6203 HIDDEN CREEK BLVD IRRIGATION/WELL

For service Dec 3 - Jan 3 32 days

Page 1 of 3

Account number 9100 8611 5467

#### **Billing summary**

| - | Total Amount Due Feb 01  | \$71.87        |
|---|--------------------------|----------------|
| - | Taxes                    | 1.85           |
| ( | Current Electric Charges | 70.02          |
|   | Payment Received Dec 27  | <b>-</b> 70.39 |
| F | Previous Amount Due      | \$70.39        |



### Your usage snapshot



#### Average temperature in degrees

| 03 07         | 12                                          | 70      | 70    | - 02 | 0+   | 04   | 01      | / 3  | - 05   | 04       | 37    |
|---------------|---------------------------------------------|---------|-------|------|------|------|---------|------|--------|----------|-------|
|               |                                             | Current | Month | Jan  | 2023 | 12-N | lonth U | sage | Avg Mo | onthly L | Jsage |
| Electric (kWł | 1)                                          | 36      | i3    | 5    | 63   |      | 3,732   |      |        | 311      |       |
| Avg. Daily (k | (Wh)                                        | 1       | 1     |      | 17   |      | 10      |      |        |          |       |
| 12-month us   | 12-