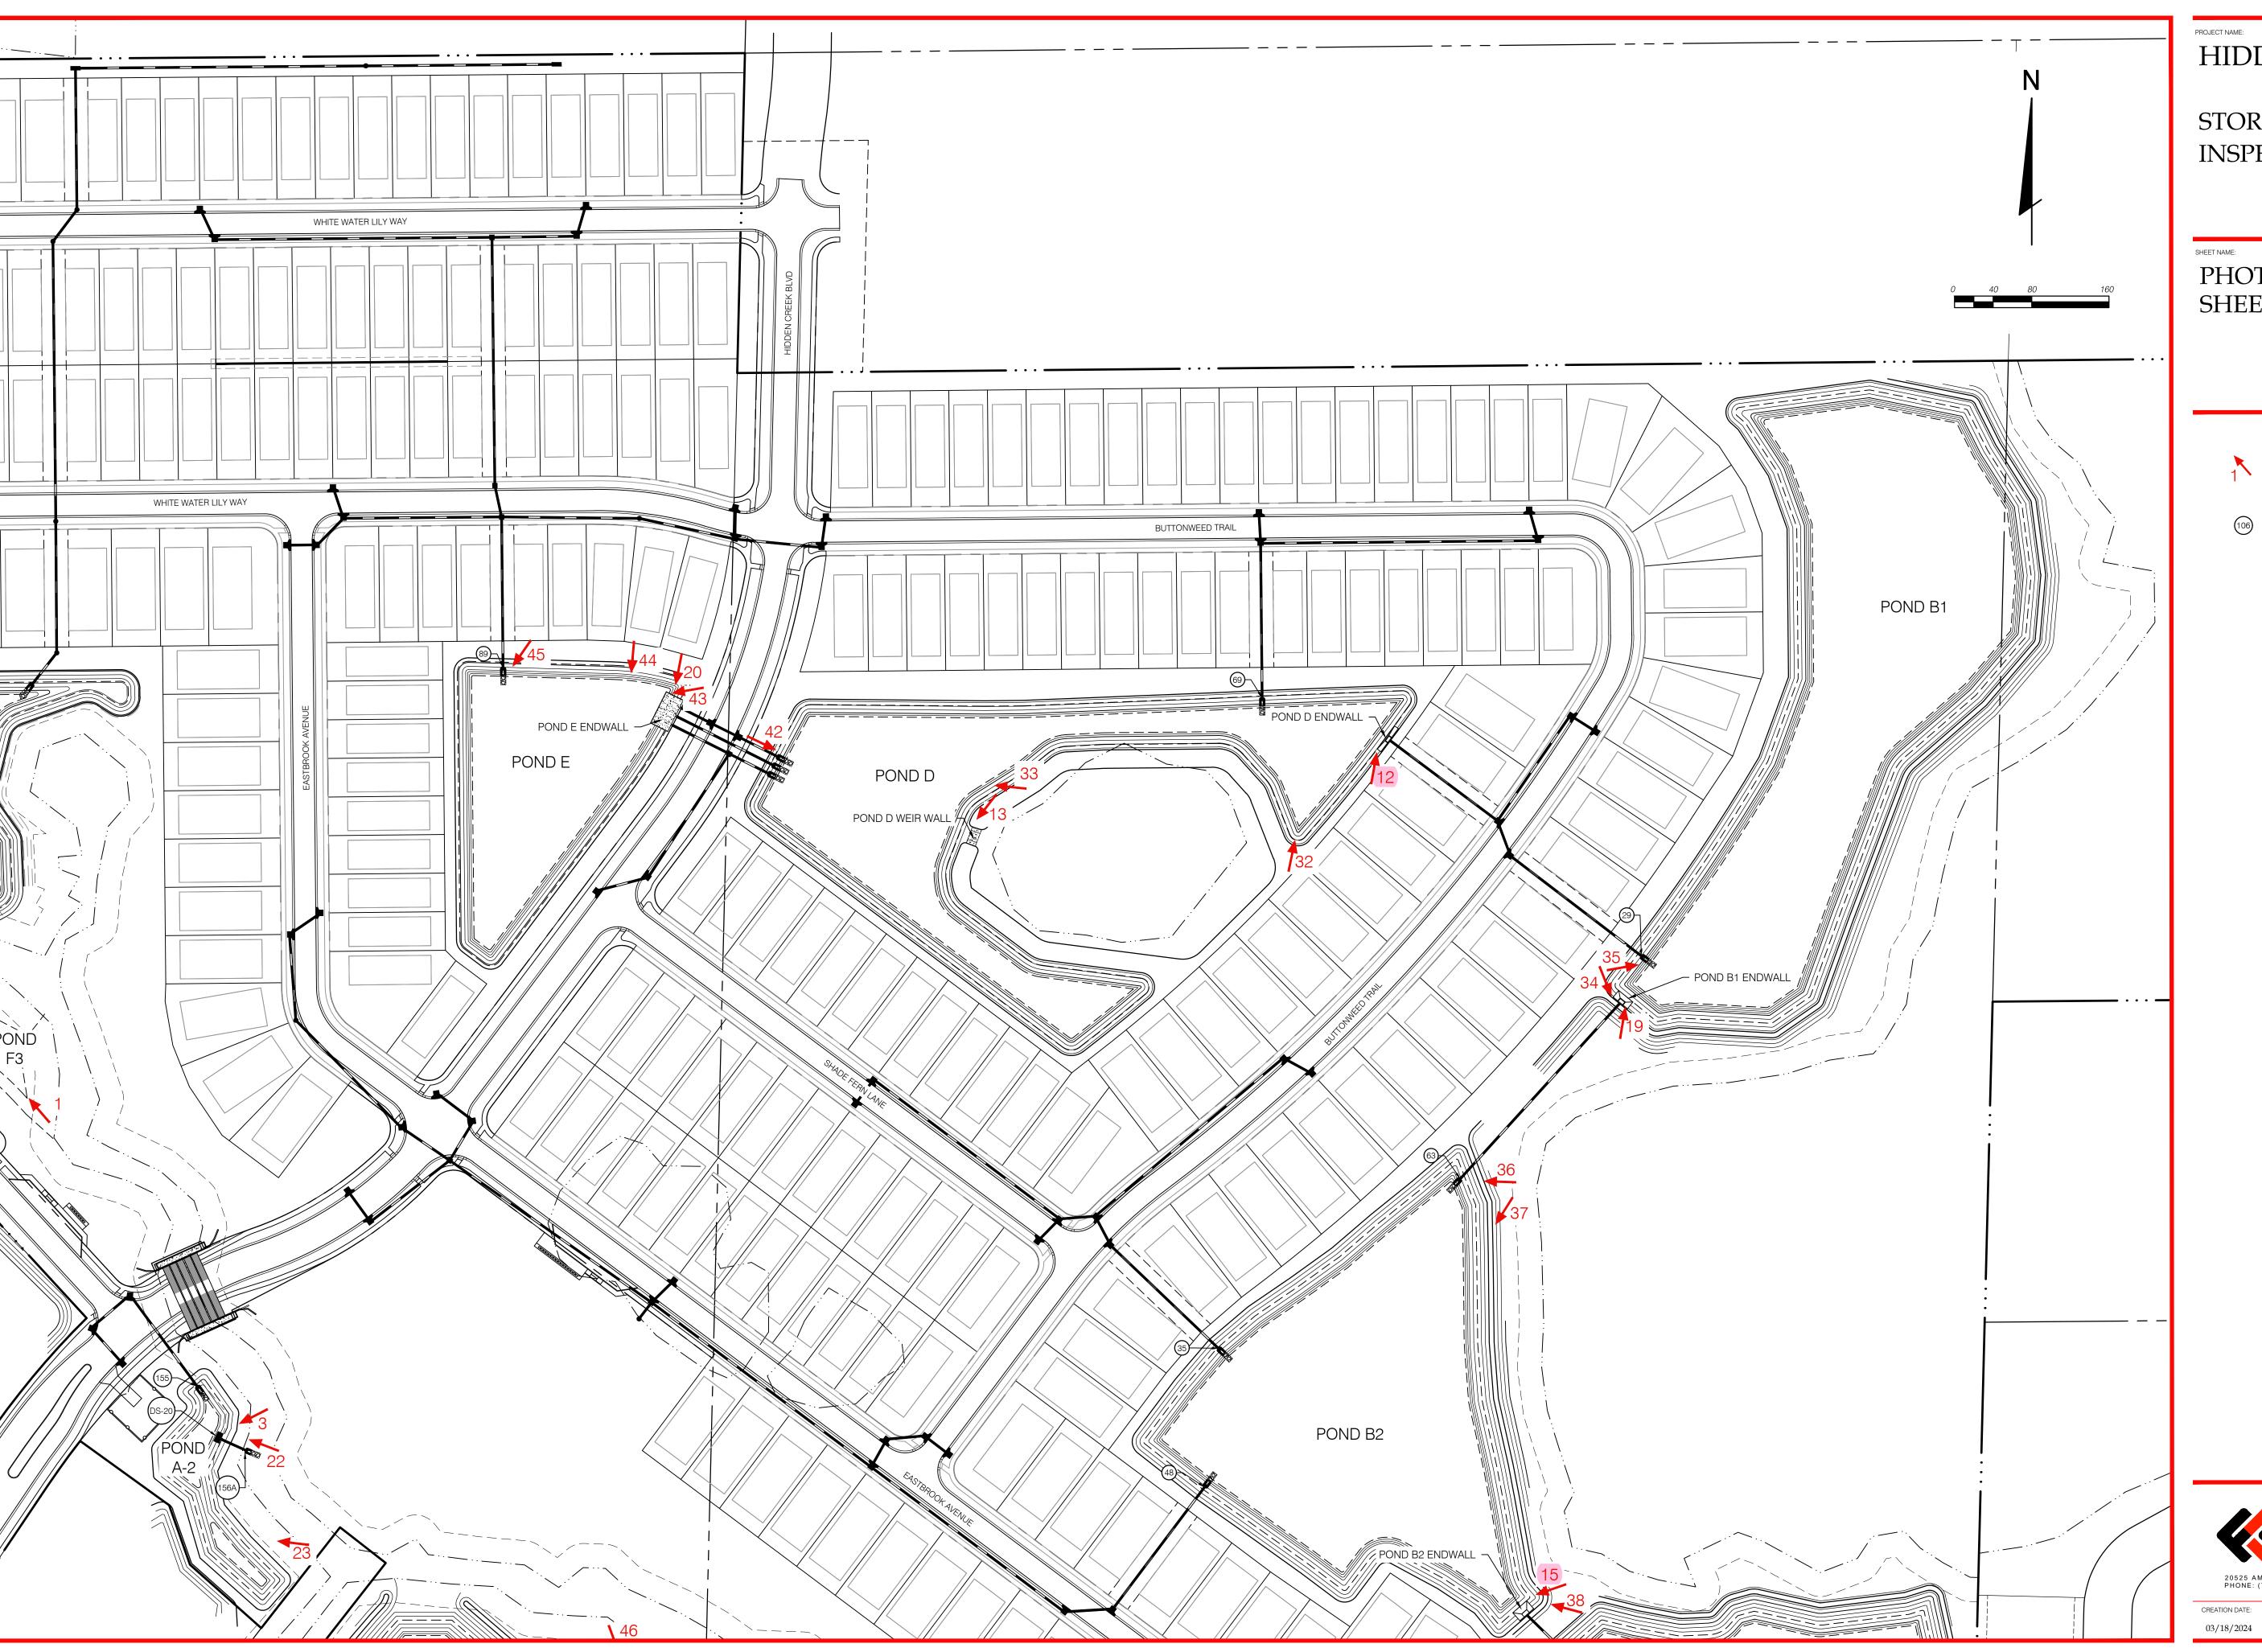

|             |           |
| -                     |              | T MAINTENAN        |                       |                 |                    | al Vegetatio | n Notes:            |             |           |
| ⊠ Arrow               |              | ] Bulrush          | ☐ Golde               |                 |                    | Naiad        | Ц                   |             |           |
| ☐ Bacopa              |              | ] Chara            | ⊠ Gulf S <sub>l</sub> | pikerush        |                    | Pickerelweed | b                   |             |           |
| ☐ Blue Fl             | ag Iris      | ] Cordgrass        | ⊠ Lily                |                 |                    | Soft Rush    |                     |             |           |

















HIDDEN CREEK

STORMWATER SYSTEM INSPECTION

PHOTO LOCATION MAP SHEET 2



(106) = STORMWATER STRUCTURE NUMBER





HIDDEN CREEK

STORMWATER SYSTEM INSPECTION

PHOTO LOCATION MAP SHEET 3



= PHOTO NUMBER AND DIRECTION

= STORMWATER STRUCTURE NUMBER



# Annual Stormwater Inspection Prepared for the Hidden Creek CDD

On March 13, 2024, Florida Design Consultants, Inc. performed a field visit to inspect the Hidden Creek Stormwater System(s) for maintenance issues and to document the current status of the stormwater system. As a result of that inspection, this report was developed to assist the Hidden Creek CDD in addressing the various repairs and maintenance necessary to ensure the function of the stormwater system.

Photos were taken of stormwater ponds and associated structures using a