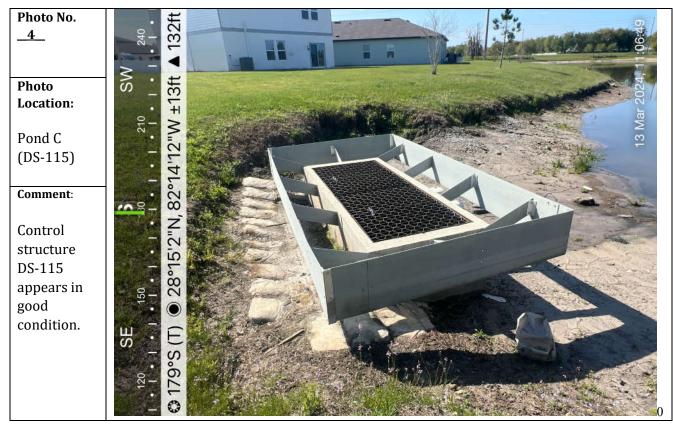

|          |
| Pond G (118) /                     | Rip rap is washing away from mitered                  | Reconsolidate rip rap at the end of the                              | Low      |
| Photo # 10                         | end section.                                          | mitered end section.                                                 |          |
| Pond D and Pond B2 /               | Trash and debris inside of endwall                    | Remove trash and debris.                                             | Low      |
| Photos #12, 15                     | structure.                                            |                                                                      |          |

Attachments: Photo Inventory, Site Plans





Page 2 of 26





Photo No. <u>5</u>

#### Photo Location:

Pond C

#### Comment:

Several washouts in Pond C berm and slope.

Washed out soil should be removed from pond bottom, pond slopes shall be reconstructed, compacted, and sodded to stabilize slopes and berms of pond.



### Photo No. 6

### **Photo Location**:

Pond C (Structure 106)

### Comment:

Erosion around mitered end section.

Replace soil around structure and compact to prevent further erosion.























Photo No. <u>17</u>

**Photo Location:** 

Pond F5 (DS-133)

#### Comment:

Grate needs to be secured properly and assessed for damage.

Remove trash and debris on pond slope.



Photo No. \_\_18\_\_

Photo Location:

Pond F5 (DS-133)

#### Comment:

Grate needs to be secured properly and assessed for damage.



Page 10 of 26