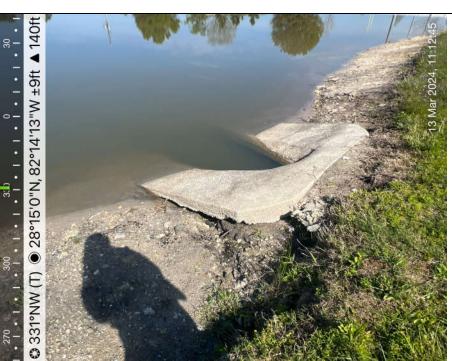

dwall                    | Remove trash and debris.                                             | Low      |
| Photos #12, 15                     | structure.                                            |                                                                      |          |

Attachments: Photo Inventory, Site Plans





Page 2 of 26





Photo No. <u>5</u>

#### Photo Location:

Pond C

#### Comment:

Several washouts in Pond C berm and slope.

Washed out soil should be removed from pond bottom, pond slopes shall be reconstructed, compacted, and sodded to stabilize slopes and berms of pond.



### Photo No. 6

### **Photo Location**:

Pond C (Structure 106)

### Comment:

Erosion around mitered end section.

Replace soil around structure and compact to prevent further erosion.























Photo No. <u>17</u>

**Photo Location:** 

Pond F5 (DS-133)

#### Comment:

Grate needs to be secured properly and assessed for damage.

Remove trash and debris on pond slope.



Photo No. \_\_18\_\_

Photo Location:

Pond F5 (DS-133)

#### Comment:

Grate needs to be secured properly and assessed for damage.



Page 10 of 26









Page 12 of 26









Page **14** of **26** 









Page **16** of **26** 







































# Tab 8



#### **UPCOMING DATES TO REMEMBER**

- Next Meeting: May 7, 2024 at 10:00am
- FY 2022-2023 Audit Completion Deadline: June 30, 2024
- Next Election (Seats): Term11/20 11/24(Seat 1-Ebony); Term11/20 11/24 (Seat 2-Jaime); Term 11/20-11/24 (Seat 3-Jose)

District Manager's Report April 2

2024

H

N

R

E

K

N

T