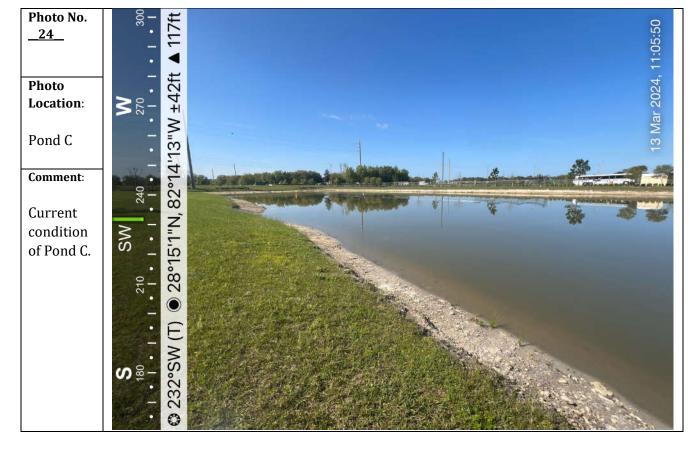

Photo Location:

Pond C

#### Comment:

Several washouts in Pond C berm and slope.

Washed out soil should be removed from pond bottom, pond slopes shall be reconstructed, compacted, and sodded to stabilize slopes and berms of pond.



### Photo No. 6

### **Photo Location**:

Pond C (Structure 106)

### Comment:

Erosion around mitered end section.

Replace soil around structure and compact to prevent further erosion.























Photo No. <u>17</u>

**Photo Location:** 

Pond F5 (DS-133)

#### Comment:

Grate needs to be secured properly and assessed for damage.

Remove trash and debris on pond slope.



Photo No. \_\_18\_\_

Photo Location:

Pond F5 (DS-133)

#### Comment:

Grate needs to be secured properly and assessed for damage.



Page 10 of 26









Page 12 of 26









Page **14** of **26** 









Page **16** of **26** 







































# Tab 8



#### **UPCOMING DATES TO REMEMBER**

- Next Meeting: May 7, 2024 at 10:00am
- FY 2022-2023 Audit Completion Deadline: June 30, 2024
- Next Election (Seats): Term11/20 11/24(Seat 1-Ebony); Term11/20 11/24 (Seat 2-Jaime); Term 11/20-11/24 (Seat 3-Jose)

District Manager's Report April 2

2024

H

N

R

E

K

N

T

Н

| FINANCIAL SUMMARY                       | 2/29/2024       |
|-----------------------------------------|-----------------|
| General Fund Cash & Investment Balance: | \$443,037       |
| Reserve Fund Cash & Investment Balance: | \$62,889        |
| Debt Service Fund & Investment Balance: | \$614,666       |
| Total Cash and Investment Balances:     | \$1,120,592     |