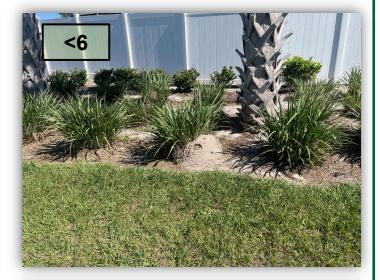

## Hidden Creek North

material to this area. Also provide pricing to install plant material on the inbound side in the open bed space.(Pic 5)

- 6. Treat the ant mounds in the last Fakahatchee bed to the west of the Castle Ridge entrance along the white vinyl fence.(pic 6)
- 7. Provide the district a cost to replace the material along the north and Southside of the white vinyl fence at the Castle Ridge road entrance.(pic 7)
- 8. Provide the district a price to have the site mulched with pine bark mini nuggets.