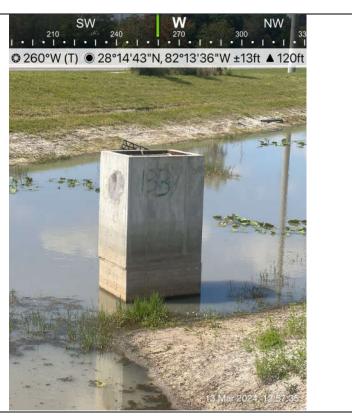

age 2 of 26





Photo No. <u>5</u>

#### Photo Location:

Pond C

#### Comment:

Several washouts in Pond C berm and slope.

Washed out soil should be removed from pond bottom, pond slopes shall be reconstructed, compacted, and sodded to stabilize slopes and berms of pond.



### Photo No. 6

### **Photo Location**:

Pond C (Structure 106)

### Comment:

Erosion around mitered end section.

Replace soil around structure and compact to prevent further erosion.























Photo No. <u>17</u>

**Photo Location:** 

Pond F5 (DS-133)

#### Comment:

Grate needs to be secured properly and assessed for damage.

Remove trash and debris on pond slope.



Photo No. \_\_18\_\_

Photo Location:

Pond F5 (DS-133)

#### Comment:

Grate needs to be secured properly and assessed for damage.



Page 10 of 26









Page 12 of 26









Page **14** of **26** 









Page **16** of **26** 







































# Tab 8



#### **UPCOMING DATES TO REMEMBER**

- Next Meeting: May 7, 2024 at 10:00am
- FY 2022-2023 Audit Completion Deadline: June 30, 2024
- Next Election (Seats): Term11/20 11/24(Seat 1-Ebony); Term11/20 11/24 (Seat 2-Jaime); Term 11/20-11/24 (Seat 3-Jose)

District Manager's Report April 2

2024

H

N

R

E

K

N

T

Н

| FINANCIAL SUMMARY                       | 2/29/2024       |
|-----------------------------------------|-----------------|
| General Fund Cash & Investment Balance: | \$443,037       |
| Reserve Fund Cash & Investment Balance: | \$62,889        |
| Debt Service Fund & Investment Balance: | \$614,666       |
| Total Cash and Inv