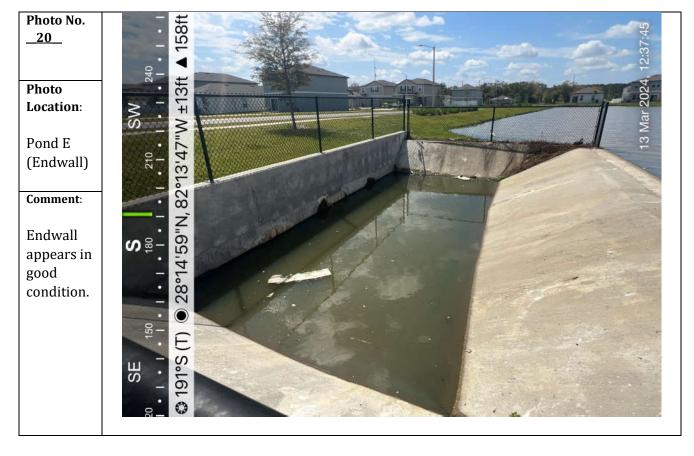

oto No. <u>5</u>

#### Photo Location:

Pond C

#### Comment:

Several washouts in Pond C berm and slope.

Washed out soil should be removed from pond bottom, pond slopes shall be reconstructed, compacted, and sodded to stabilize slopes and berms of pond.



### Photo No. 6

### **Photo Location**:

Pond C (Structure 106)

### Comment:

Erosion around mitered end section.

Replace soil around structure and compact to prevent further erosion.























Photo No. <u>17</u>

**Photo Location:** 

Pond F5 (DS-133)

#### Comment:

Grate needs to be secured properly and assessed for damage.

Remove trash and debris on pond slope.



Photo No. \_\_18\_\_

Photo Location:

Pond F5 (DS-133)

#### Comment:

Grate needs to be secured properly and assessed for damage.



Page 10 of 26









Page 12 of 26









Page **14** of **26** 









Page **16** of **26** 







































# Tab 8



#### **UPCOMING DATES TO REMEMBER**

- Next Meeting: May 7, 2024 at 10:00am
- FY 2022-2023 Audit Completion Deadline: June 30, 2024
- Next Election (Seats): Term11/20 11/24(Seat 1-Ebony); Term11/20 11/24 (Seat 2-Jaime); Term 11/20-11/24 (Seat 3-Jose)

District Manager's Report April 2

2024

H

N

R

E

K

N

T

Н

| FINANCIAL SUMMARY                       | 2/29/2024       |
|-----------------------------------------|-----------------|
| General Fund Cash & Investment Balance: | \$443,037       |
| Reserve Fund Cash & Investment Balance: | \$62,889        |
| Debt Service Fund & Investment Balance: | \$614,666       |
| Total Cash and Investment Balances: