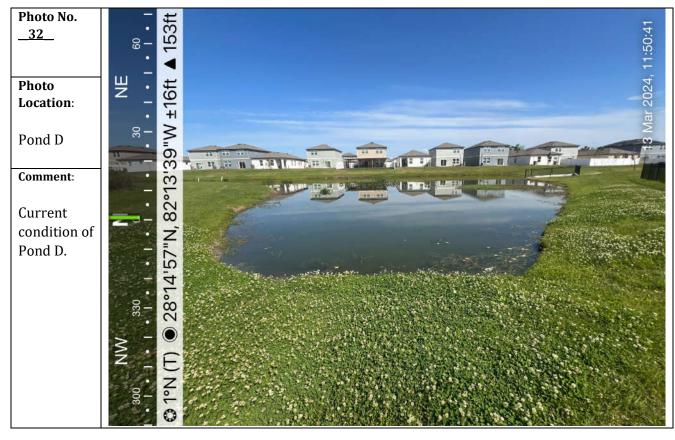

# Hidden Creek North

## Landscape Inspection Report

March 30, 2024
Rizzetta & Company
Jason Liggett – Landscape Specialist