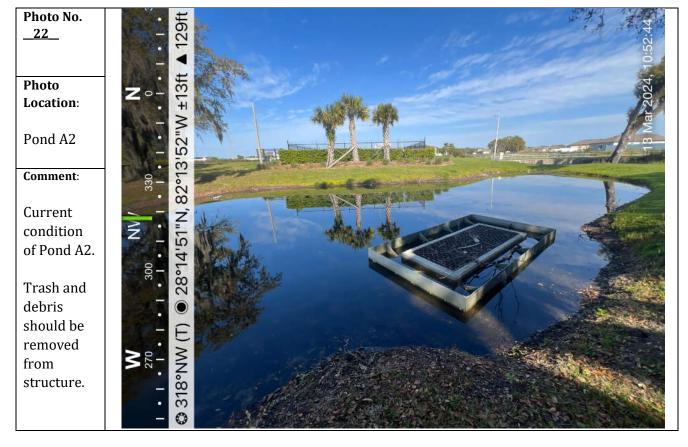

No. <u>5</u>

#### Photo Location:

Pond C

#### Comment:

Several washouts in Pond C berm and slope.

Washed out soil should be removed from pond bottom, pond slopes shall be reconstructed, compacted, and sodded to stabilize slopes and berms of pond.



### Photo No. 6

### **Photo Location**:

Pond C (Structure 106)

### Comment:

Erosion around mitered end section.

Replace soil around structure and compact to prevent further erosion.























Photo No. <u>17</u>

**Photo Location:** 

Pond F5 (DS-133)

#### Comment:

Grate needs to be secured properly and assessed for damage.

Remove trash and debris on pond slope.



Photo No. \_\_18\_\_

Photo Location:

Pond F5 (DS-133)

#### Comment:

Grate needs to be secured properly and assessed for damage.



Page 10 of 26









Page 12 of 26









Page **14** of **26** 









Page **16** of **26** 







































# Tab 8



#### **UPCOMING DATES TO REMEMBER**

- Next Meeting: May 7, 2024 at 10:00am
- FY 2022-2023 Audit Completion Deadline: June 30, 2024
- Next Election (Seats): Term11/20 11/24(Seat 1-Ebony); Term11/20 11/24 (Seat 2-Jaime); Term 11/20-11/24 (Seat 3-Jose)

District Manager's Report April 2

2024

H

N

R

E

K

N

T

Н

| FINANCIAL SUMMARY                       | 2/29/2024       |
|-----------------------------------------|-----------------|
| General Fund Cash & Investment Balance: | \$443,037       |
| Reserve Fund Cash & Investment Balance: | \$62,889        |
| Debt Service Fund & Investment Balance: | \$614,666       |
| Total Cash and Investment Balances:     |