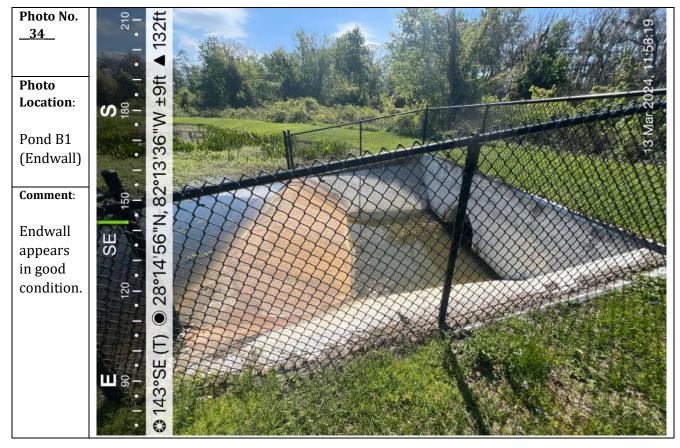

erm and slope.

Washed out soil should be removed from pond bottom, pond slopes shall be reconstructed, compacted, and sodded to stabilize slopes and berms of pond.



### Photo No. 6

### **Photo Location**:

Pond C (Structure 106)

### Comment:

Erosion around mitered end section.

Replace soil around structure and compact to prevent further erosion.























Photo No. <u>17</u>

**Photo Location:** 

Pond F5 (DS-133)

#### Comment:

Grate needs to be secured properly and assessed for damage.

Remove trash and debris on pond slope.



Photo No. \_\_18\_\_

Photo Location:

Pond F5 (DS-133)

#### Comment:

Grate needs to be secured properly and assessed for damage.



Page 10 of 26









Page 12 of 26









Page **14** of **26** 









Page **16** of **26** 







































# Tab 8



#### **UPCOMING DATES TO REMEMBER**

- Next Meeting: May 7, 2024 at 10:00am
- FY 2022-2023 Audit Completion Deadline: June 30, 2024
- Next Election (Seats): Term11/20 11/24(Seat 1-Ebony); Term11/20 11/24 (Seat 2-Jaime); Term 11/20-11/24 (Seat 3-Jose)

District Manager's Report April 2

2024

H

N

R

E

K

N

T

Н

| FINANCIAL SUMMARY                       | 2/29/2024       |
|-----------------------------------------|-----------------|
| General Fund Cash & Investment Balance: | \$443,037       |
| Reserve Fund Cash & Investment Balance: | \$62,889        |
| Debt Service Fund & Investment Balance: | \$614,666       |
| Total Cash and Investment Balances:     | \$1,120,592     |
| General Fund Expense Variance: \$35,473 | Under<br>Budget |



Fin