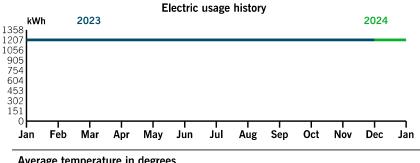

|           |       | Total t  | his Phase   | \$510.25 |
|         |                                       |           |       | Total th | nis Project | \$510.25 |
|         |                                       |           |       | Total th | nis Report  | \$510.25 |

## Your Energy Bill

Page 1 of 3

Service address HIDDEN CREEK NORTH CDD O EILAND BLVD

ZEPHYRHILLS FL 33541

Bill date Jan 24, 2024 For service Dec 21 - Jan 23 34 days

Account number 9100 8611 5243

#### **Billing summary**

| Total Amount Due Feb 14  | \$1,093.86 |
|--------------------------|------------|
| Taxes                    | 3.66       |
| Current Lighting Charges | 1,090.20   |
| Payment Received Jan 11  | -1,106.80  |
| Previous Amount Due      | \$1,106.80 |



#### Your usage snapshot



#### Average temperature in degrees

| 63°                                         | 67°      | 120 | /6°         | /8°    | 82°            | 84° | 84°               | 81, | /5° | 69° | 64° | 62° |
|---------------------------------------------|----------|-----|-------------|--------|----------------|-----|-------------------|-----|-----|-----|-----|-----|
| Current Month                               |          | Jan | Jan 2023 12 |        | 12-Month Usage |     | Avg Monthly Usage |     |     |     |     |     |
| Electric (kWh) 1,207                        |          | 1,  | 207         | 14,484 |                |     | 1,207             |     |     |     |     |     |
| Avg. D                                      | aily (kW | 'h) | 36          | ò      | 3              | 37  |