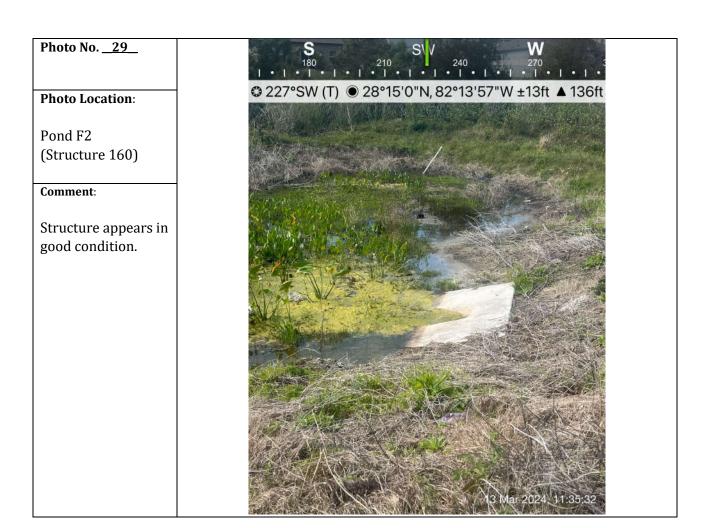

# Hidden Creek North

## Landscape Inspection Report

March 30, 2024
Rizzetta & Company
Jason Liggett – Landscape Specialist