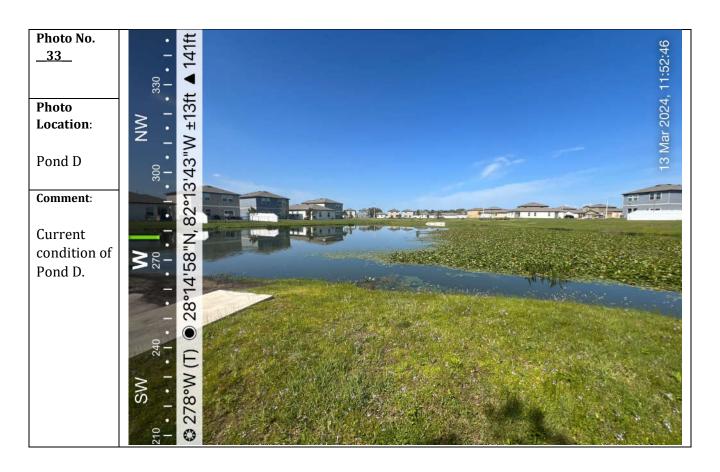

berm and slope.

Washed out soil should be removed from pond bottom, pond slopes shall be reconstructed, compacted, and sodded to stabilize slopes and berms of pond.



### Photo No. 6

### **Photo Location**:

Pond C (Structure 106)

### Comment:

Erosion around mitered end section.

Replace soil around structure and compact to prevent further erosion.























Photo No. <u>17</u>

**Photo Location:** 

Pond F5 (DS-133)

#### Comment:

Grate needs to be secured properly and assessed for damage.

Remove trash and debris on pond slope.



Photo No. \_\_18\_\_

Photo Location:

Pond F5 (DS-133)

#### Comment:

Grate needs to be secured properly and assessed for damage.



Page 10 of 26









Page 12 of 26









Page **14** of **26** 









Page **16** of **26** 







































# Tab 8



#### **UPCOMING DATES TO REMEMBER**

- Next Meeting: May 7, 2024 at 10:00am
- FY 2022-2023 Audit Completion Deadline: June 30, 2024
- Next Election (Seats): Term11/20 11/24(Seat 1-Ebony); Term11/20 11/24 (Seat 2-Jaime); Term 11/20-11/24 (Seat 3-Jose)

District Manager's Report April 2

2024

H

N

R

E

K

N

T

Н

| FINANCIAL SUMMARY                       | 2/29/2024       |
|-----------------------------------------|-----------------|
| General Fund Cash & Investment Balance: | \$443,037       |
| Reserve Fund Cash & Investment Balance: | \$62,889        |
| Debt Service Fund & Investment Balance: | \$614,666       |
| Total Cash and Investment Balances:     | \$1,120,592     |
| General Fund Expense Variance: \$35,473 | Under<br>Budget |



F