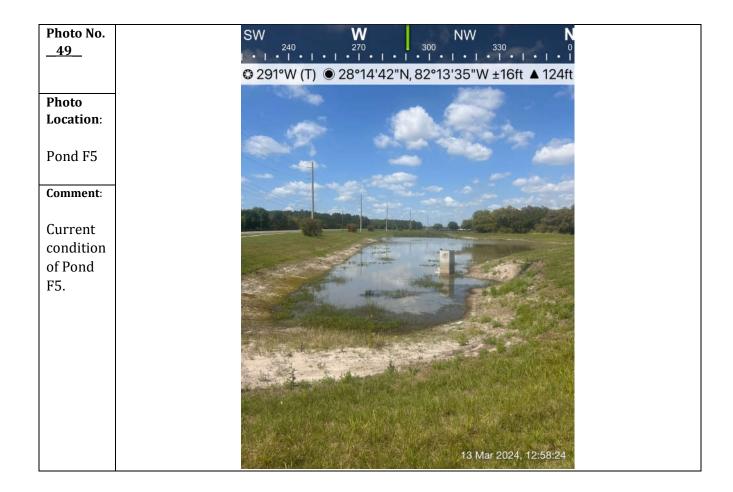

l should be removed from pond bottom, pond slopes shall be reconstructed, compacted, and sodded to stabilize slopes and berms of pond.



### Photo No. 6

### **Photo Location**:

Pond C (Structure 106)

### Comment:

Erosion around mitered end section.

Replace soil around structure and compact to prevent further erosion.























Photo No. <u>17</u>

**Photo Location:** 

Pond F5 (DS-133)

#### Comment:

Grate needs to be secured properly and assessed for damage.

Remove trash and debris on pond slope.



Photo No. \_\_18\_\_

Photo Location:

Pond F5 (DS-133)

#### Comment:

Grate needs to be secured properly and assessed for damage.



Page 10 of 26









Page 12 of 26









Page **14** of **26** 









Page **16** of **26** 







































# Tab 8



#### **UPCOMING DATES TO REMEMBER**

- Next Meeting: May 7, 2024 at 10:00am
- FY 2022-2023 Audit Completion Deadline: June 30, 2024
- Next Election (Seats): Term11/20 11/24(Seat 1-Ebony); Term11/20 11/24 (Seat 2-Jaime); Term 11/20-11/24 (Seat 3-Jose)

District Manager's Report April 2

2024

H

N

R

E

K

N

T

Н

| FINANCIAL SUMMARY                       | 2/29/2024       |
|-----------------------------------------|-----------------|
| General Fund Cash & Investment Balance: | \$443,037       |
| Reserve Fund Cash & Investment Balance: | \$62,889        |
| Debt Service Fund & Investment Balance: | \$614,666       |
| Total Cash and Investment Balances:     | \$1,120,592     |
| General Fund Expense Variance: \$35,473 | Under<br>Budget |



Financial Statements (Unaudited)